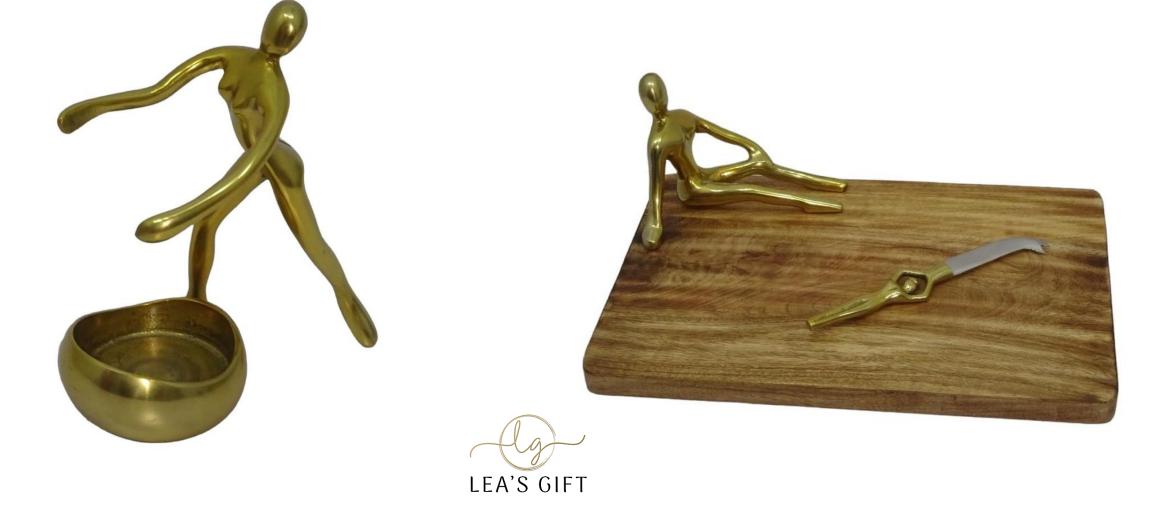

# • W33110G

Cheese Board From Mango Wood With A Shiny Gold Sitting Lady Statue And A knife.

40x26.5xH15CM