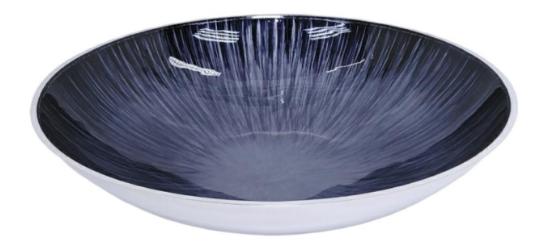

#### • W32437

Mango Wood Large V-SHAPE Salad Bowl Natural Polished With 2 Aluminum Servers. 32xH13M

Round Medium Mango Wood Bowl With Shiny Aluminum Rim. 18xH7.5CM

• W37042

Round Small Mango Wood Bowl With Shiny Aluminum Rim. 13xH7CM