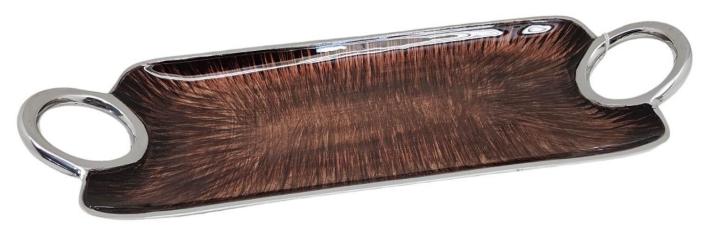

#### • W21502BR

Large Tray Rectangle With Ring Handles, Shiny Aluminum From Outside With Metallic Brown Design From Inside. 45.5x16.5xH4.7CM