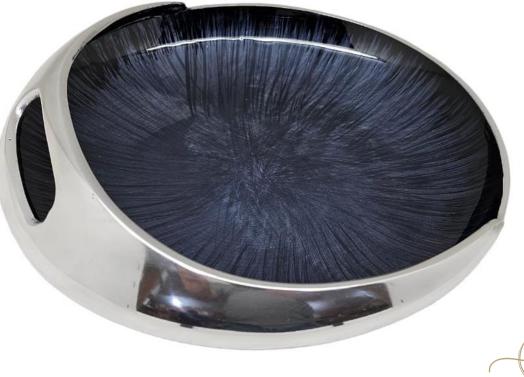

## • W32457M

Shiny Aluminum Round Plate With Enamel Marble White Design From Inside On A Mango Wood Base. 34xH11.5CM