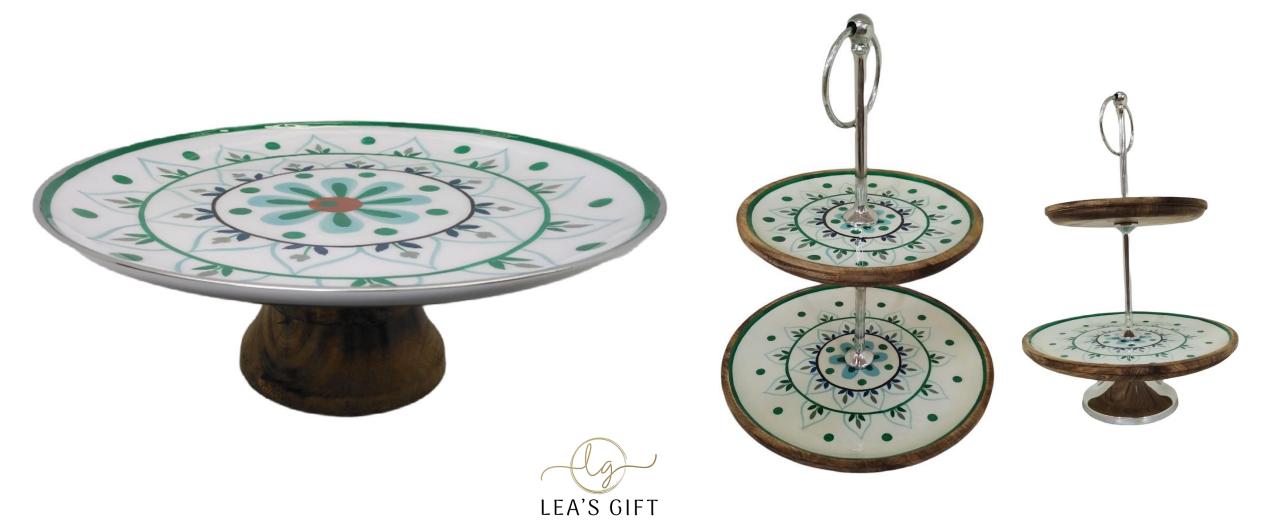

Aluminum Cake Or Fruit Stand Round Nickel Finishing, On A Mango Wood Base, And An Aluminum Ring Handle Nickel Finishing.

34xH50CM

• W30937

47x18xH47CM

Aluminum Cake Or Fruit Stand Rectangle Nickel Finishing, On A Mango Wood Base, And An Aluminum Ring Handle Nickel Finishing.