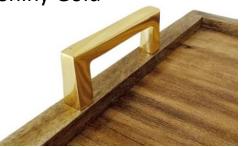

# **GOLD SELECTION**

• W23157G

Mango Wood Rectangular Tray Large With Shiny Gold Rectangular Handles. 36x51CM