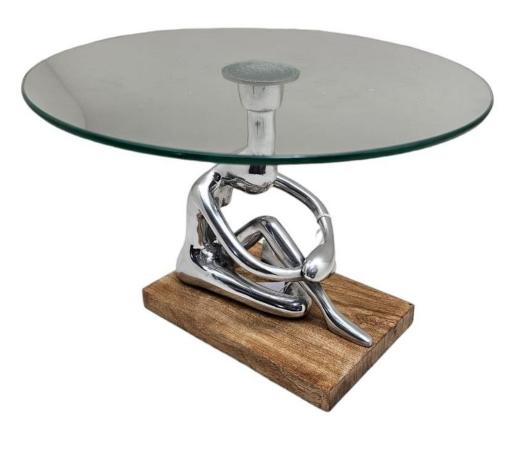

Shiny Aluminum Sitting Lady Statue Large On A Mango Wood Base, With Glass Round Top. D30xH22CM

Shiny Aluminum Laying Man Statue holding A Nickel Finishing Large Salad Bowl, On A Mango Wood Base. 28xH21CM