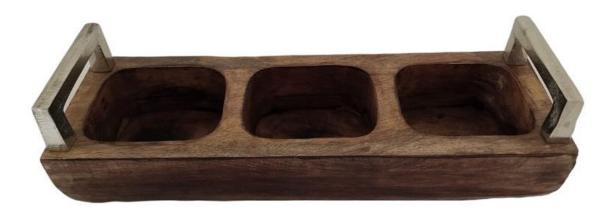

#### • W31836

Mango Wood Square Ashtray With Nickel Finishing Inside. 12x12xH3CM

Mango Wood Rectangular Tissue Box With Nickel Finishing Lid. 25x13xH9CM • W36107

Mango Wood Rectangular Cutlery Holder 3 partitions With Nickel Finishing Handles. 35x11xH14CM