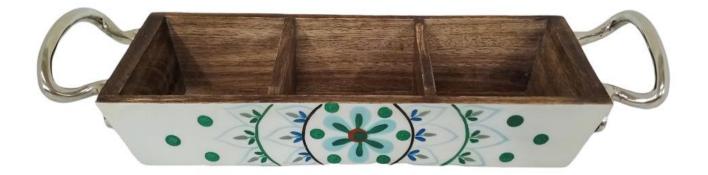

#### • W31836

Mango Wood Square Ashtray With Nickel Finishing Inside. 12x12xH3CM

Mango Wood Rectangular Tissue Box With Nickel Finishing Lid. 25x13xH9CM • W36107

Mango Wood Rectangular Cutlery Holder 3 partitions With Nickel Finishing Handles. 35x11xH14CM