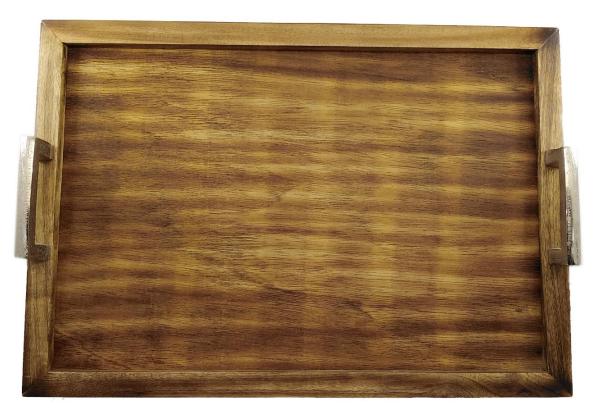

# INRIAN WOOD

Mango Wood Rectangular Tray Large With Nickel Finishing Rectangular Handles.

36x51CM