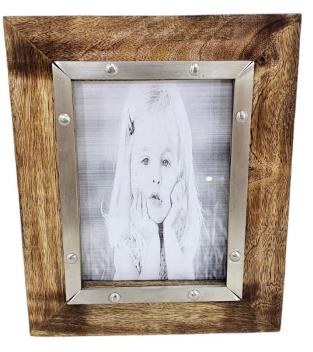

Large Mango Wood Rectangular Photo Frame With A Matt Nickel Stripe On Borders. 30x25CM (15x20CM)

• W36155

Medium Mango Wood Rectangular Photo Frame With A Matt Nickel Stripe On Borders. 26x21CM (18x13CM)