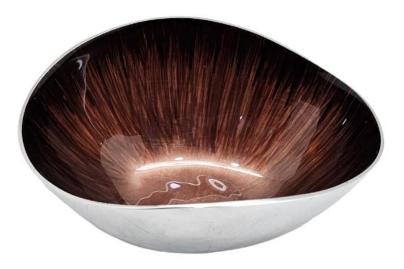

#### • W21498

Medium Oval Bowl With Ring Handles, Shiny Aluminum From Outside With Metallic Blue Design From Inside.

34x22.5xH10.5CM

Large Flat Oval Bowl, Shiny Aluminum From Outside With Metallic Blue Design From Inside. 53x28CM