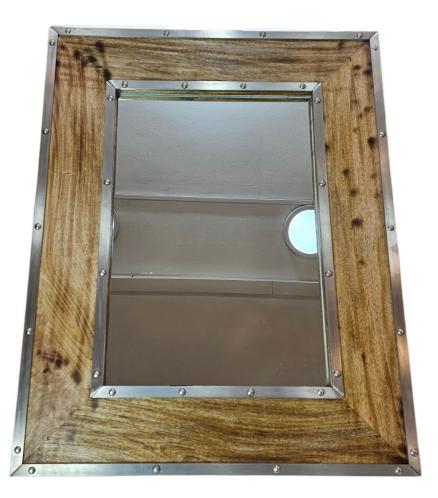

Medium Table Mango Wood Round Top On A Mango Wood Cylindrical Base And A Single Raw Nickel Leg. 35xH43CM

Large Mango Wood Rectangular Mirror With A Matt Nickel Stripe On Borders. 101x80CM

• W36157

Medium Mango Wood Rectangular Mirror With A Matt Nickel Stripe On Borders. 86x68CM