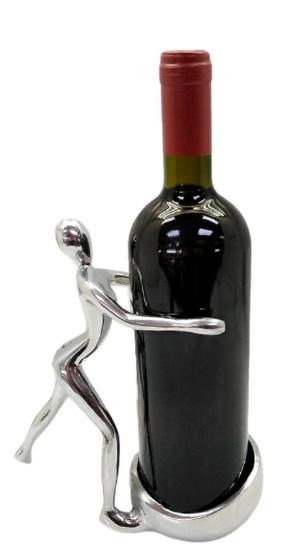

#### • W31853

Aluminum Wine Rack Large For 6 Bottles, Nickel Finishing On A Mange Wood Base. 14x29xH25CM

Mango Wood Box For Wine Bottle With Shiny Aluminum Ring Handle.

12.5x35xH11.5CM

LEA'S GIFT

W34386
Shiny Aluminum Lady Wine Holder.
18.5x9xH20.5CM