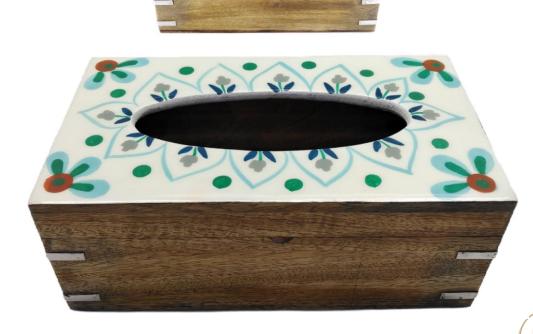

# • W32235

Mango Wood Rectangular Tray Medium With Shiny Enamel Floral Pattern Design And Shiny Aluminum Rectangular Handles. 30.5x43CM

• W32455

Mango Wood Rectangular Tissue Box With Shiny Enamel Floral Pattern Design On The Top. 13x23xH8.5CM