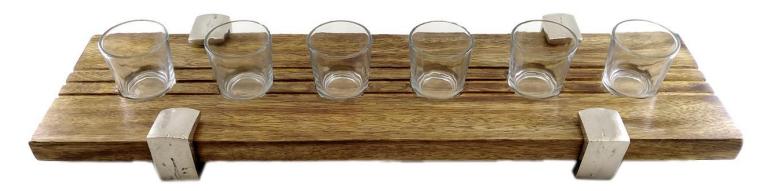

Mango Wood Rectangular Tea Box Large With Aluminum "TEA" Name On Outside The Box That Includes 7 Compartments. 20x32xH10CM

Mango Wood Rectangular Tray Large 6 pockets With Glasses, Nickel Finishing Feet. Can Be Used As Candle Holder Or Shots. 15x60xH10CM