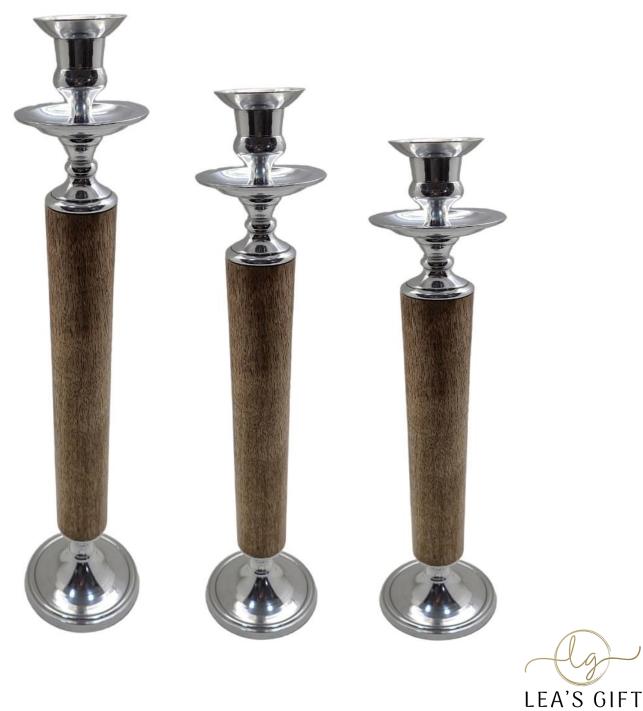

• W26789

Raw Nickel Candle Holders 5 Pockets On A Rectangle Mango Wood Base, With Raw Nickel Handles. 51x10xH7CM

Shiny Aluminum Single Candle Holder Large With A Mango Wood Body. H48x11CM

# • W31412

Shiny Aluminum Single Candle Holder Medium With A Mango Wood Body. H40x11CM

# • W31411

Shiny Aluminum Single Candle Holder Small With A Mango Wood Body.

H32.5x11CM

Shiny Aluminum Single Candle Holder Large On A Round Mango Wood Base. H34x8CM