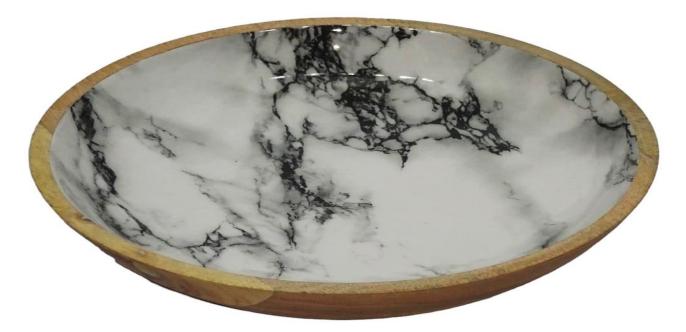

# • W31566M

Round Bowl Large From Mango Wood With Shiny Enamel Marble White Design From Inside. 35.5xH7CM

#### • W32453M

Round Bowl Medium From Mango Wood With Shiny Enamel Marble White Design From Inside. 29xH6.5CM