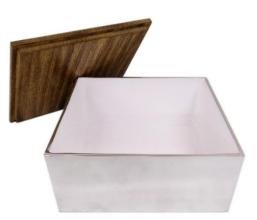

Square Box Large Shiny Aluminum From Outside, White Enamel From Inside With Mango Wood Lid. 20x20xH13CM

Heart Box Large Shiny Aluminum From Outside, White Enamel From Inside With Mango Wood Lid.

12x12xH9CM