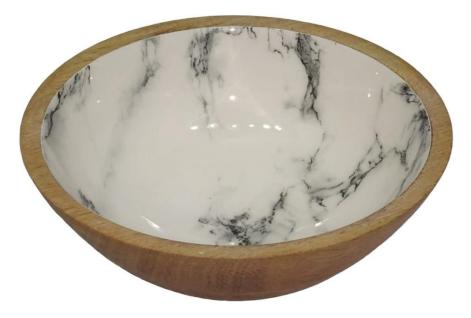

# • W31566M

Round Bowl Large From Mango Wood With Shiny Enamel Marble White Design From Inside. 35.5xH7CM

#### • W32453M

Round Bowl Medium From Mango Wood With Shiny Enamel Marble White Design From Inside. 29xH6.5CM