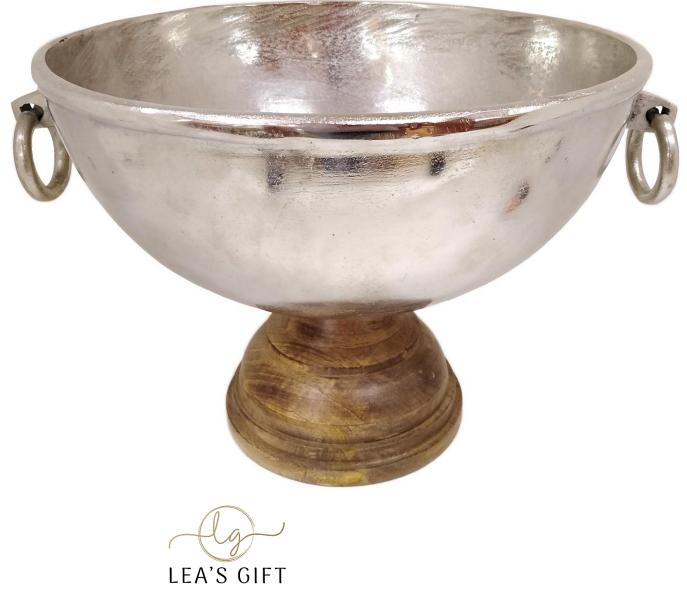

Aluminum Cake Or Fruit Stand Round Nickel Finishing, On A Mango Wood Base, And An Aluminum Ring Handle Nickel Finishing.

34xH50CM

• W30937

47x18xH47CM

Aluminum Cake Or Fruit Stand Rectangle Nickel Finishing, On A Mango Wood Base, And An Aluminum Ring Handle Nickel Finishing.