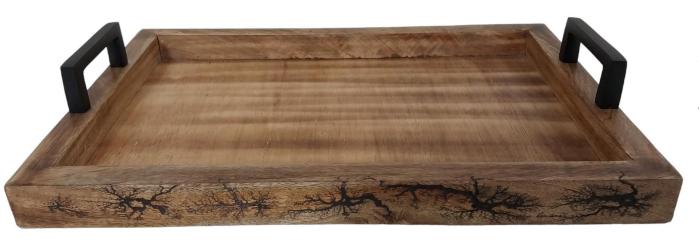

#### • W31836

Mango Wood Square Ashtray With Nickel Finishing Inside. 12x12xH3CM

Mango Wood Rectangular Tissue Box With Nickel Finishing Lid. 25x13xH9CM • W36107

Mango Wood Rectangular Cutlery Holder 3 partitions With Nickel Finishing Handles. 35x11xH14CM