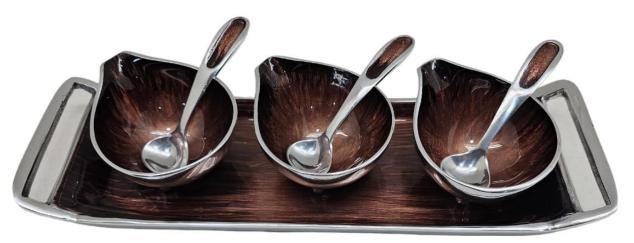

• W31834

Mango Wood Rectangular Tray Medium 4 pockets With Glasses, Nickel Finishing Feet. Can Be Used As Candle Holder Or Shots. 15x46xH10CM

Condiment Tray Square From Mango Wood With 3 Nickel Finishing Bowl From Inside Shiny From Outside, And 3 spoons.

30CM

• W21226

Condiment Tray Round From Mango Wood With 3 Nickel Finishing Bowl From Inside Shiny From Outside, And 3 spoons 29CM

Condiment Tray Rectangle From Mango Wood, Three Partitions With Nickel Finishing Handles. 12.5x49xH7CM