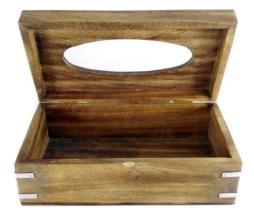

• W32436

Mango Wood Cover With Aluminum Round Coasters, Nickel Finishing . 10xH5CM

Mango Wood Rectangular Tissue Box With Some Shiny Aluminum Design On The Top And The Borders. 13x23xH8.5CM

#### • W31836

Mango Wood Square Ashtray With Nickel Finishing Inside. 12x12xH3CM

Mango Wood Rectangular Tissue Box With Nickel Finishing Lid. 25x13xH9CM • W36107

Mango Wood Rectangular Cutlery Holder 3 partitions With Nickel Finishing Handles. 35x11xH14CM