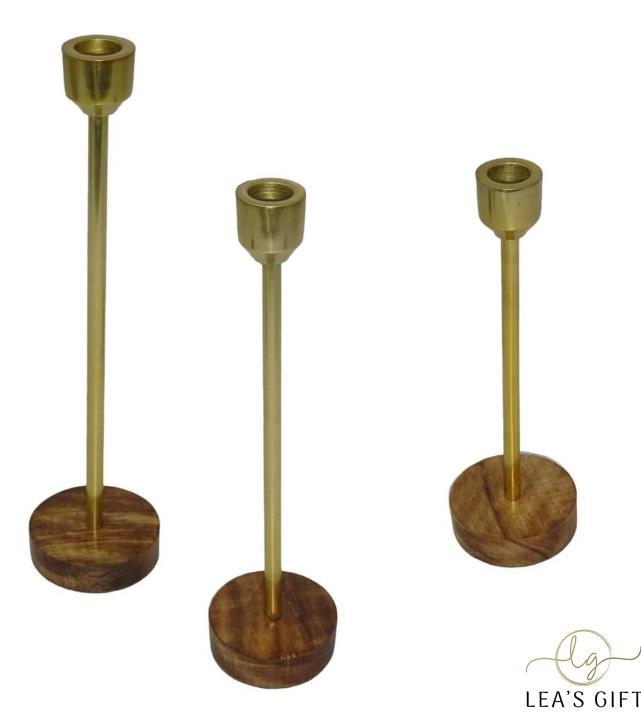

# • W31411

Shiny Aluminum Single Candle Holder Small With A Mango Wood Body.

H32.5x11CM

Shiny Aluminum Single Candle Holder Large On A Round Mango Wood Base. H34x8CM

# • W36147

Shiny Aluminum Single Candle Holder Medium On A Round Mango Wood Base. H29x8CM

## • W36146

Shiny Aluminum Single Candle Holder Small On A Round Mango Wood Base.

H24x8CM

Raw Nickel Medium Oval Bowl Removable With A Mango Wood Swing Stand. 34x21xH16CM (D42CM)

Raw Nickel Small Oval Bowl Removable With A Mango Wood Swing Stand. 26.5x16xH13CM (D33CM)