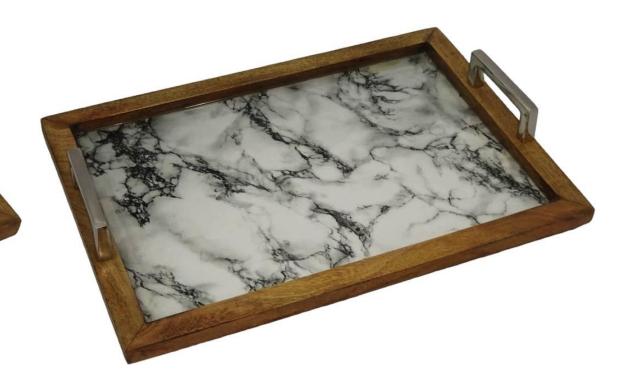

# • W32236M

Mango Wood Rectangular Tray Large With Shiny Enamel Marble White Design And Shiny Aluminum Rectangular Handles.

35x51CM

Mango Wood Rectangular Tray Medium With Shiny Enamel Marble White Design And Shiny Aluminum Rectangular Handles.

30x43CM