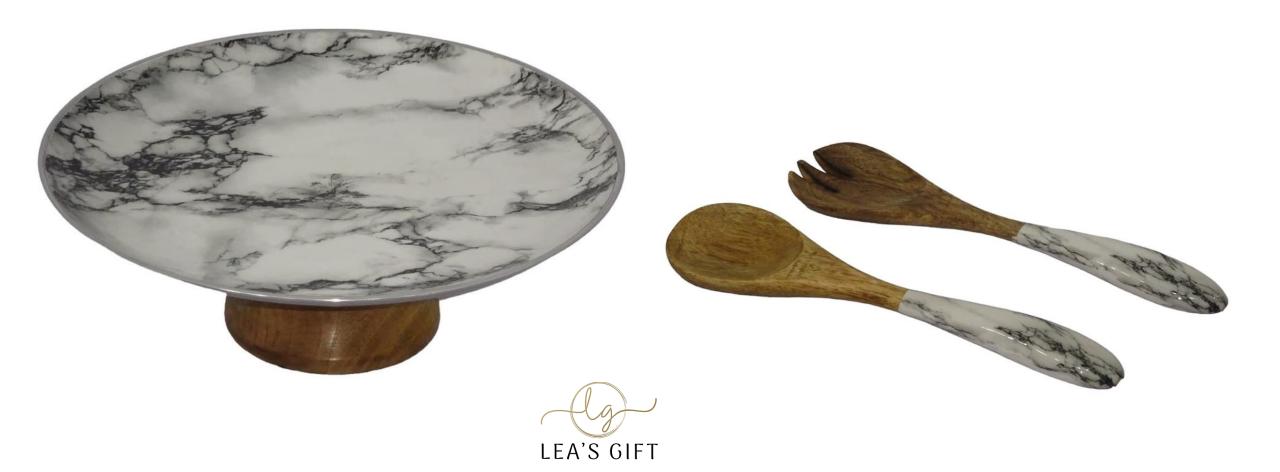

## • W32457M

Shiny Aluminum Round Plate With Enamel Marble White Design From Inside On A Mango Wood Base. 34xH11.5CM

## • W33618M

Mango Wood Salad Server Set Of 2pcs With Shiny Enamel Marble White Design Handles.

26.5x6CM