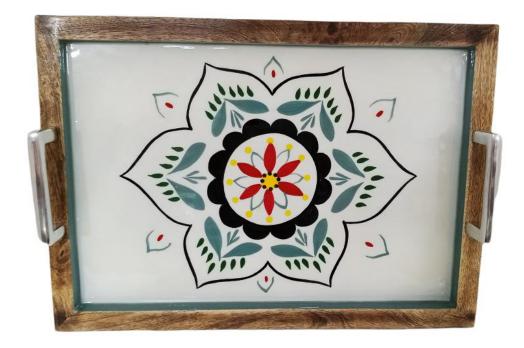

# • W32262EN

Condiment Tray Rectangle From Mango Wood, Three Partitions With Nickel Finishing Handles And Enamel New Floral Pattern From Outside. 12.5x49xH7CM • W33824EN

Mango Wood Cake Or Fruit Stand Round With Enamel New Floral Pattern Design, And An Aluminum Ring Handle Nickel Finishing. 30x23xH45CM