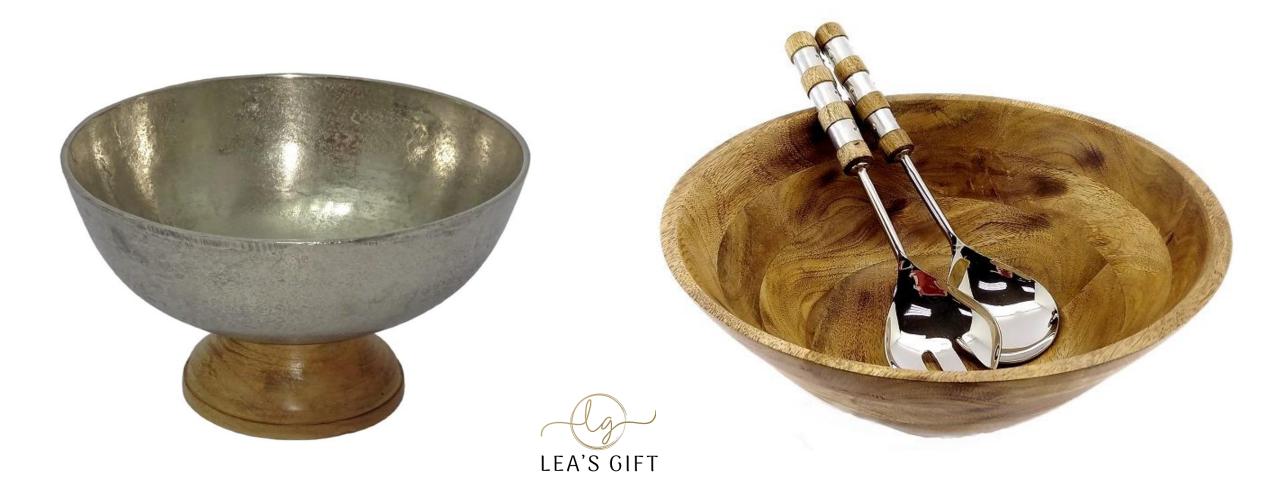

Aluminum Medium Round Bowl Nickel Finishing On A Mango Wood Base. 28xH18CM

#### • W32437

Mango Wood Large V-SHAPE Salad Bowl Natural Polished With 2 Aluminum Servers. 32xH13M

Round Medium Mango Wood Bowl With Shiny Aluminum Rim. 18xH7.5CM

• W37042

Round Small Mango Wood Bowl With Shiny Aluminum Rim. 13xH7CM