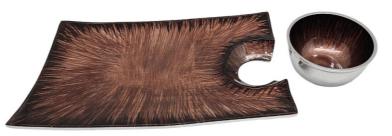

#### • W32454EN

Shiny Aluminum Cover With Mango Wood Round Coaster S/6 With Shiny Enamel New Floral Pattern Design. 10.5xH4.5CM

• W32457EN

Shiny Aluminum Round Plate With Enamel New Floral Pattern Design From Inside On A Mango Wood Base. 34xH11.5CM