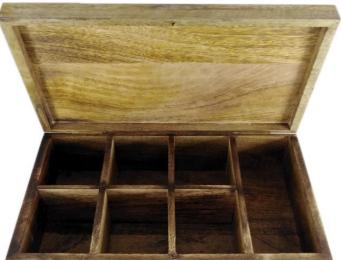

Mango Wood Rectangular Tea Box Large With Aluminum "TEA" Name On Outside The Box That Includes 7 Compartments. 20x32xH10CM

Mango Wood Rectangular Tray Large 6 pockets With Glasses, Nickel Finishing Feet. Can Be Used As Candle Holder Or Shots. 15x60xH10CM