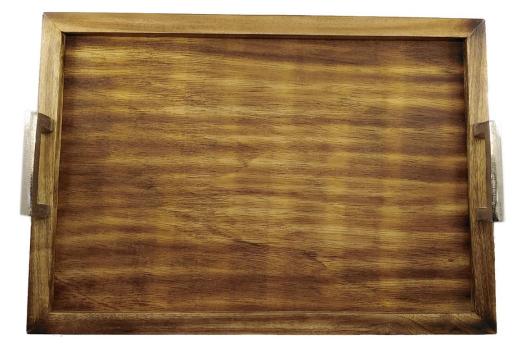

# INRIAN WOOD

Mango Wood Rectangular Tray Large With Nickel Finishing Rectangular Handles.

36x51CM