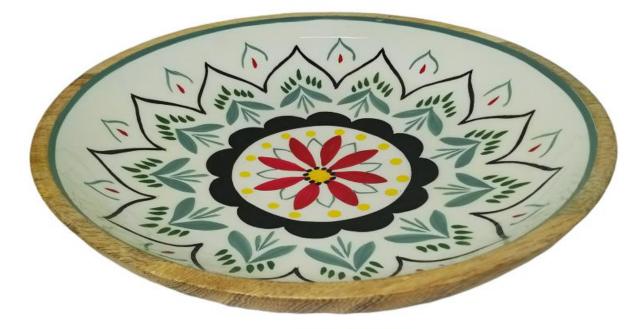

30x23xH45CM

• W31566

Round Bowl Large From Mango Wood With Shiny Enamel Floral Pattern Design From Inside. 35.5xH7CM

• W32453

Round Bowl Medium From Mango Wood With Shiny Enamel Floral Pattern Design From Inside. 29xH6.5CM

• W32220

Round Bowl Small From Mango Wood With Shiny Enamel Floral Pattern Design From Inside.

17xH7.5CM