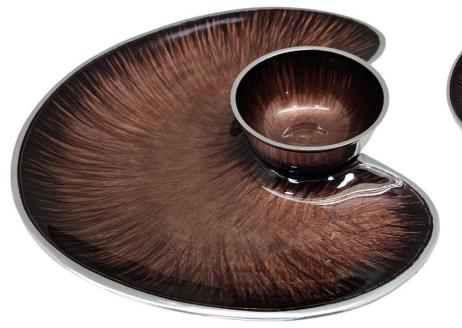

## • W36146

Shiny Aluminum Single Candle Holder Small On A Round Mango Wood Base.

H24x8CM

Raw Nickel Medium Oval Bowl Removable With A Mango Wood Swing Stand. 34x21xH16CM (D42CM)

Raw Nickel Small Oval Bowl Removable With A Mango Wood Swing Stand. 26.5x16xH13CM (D33CM)