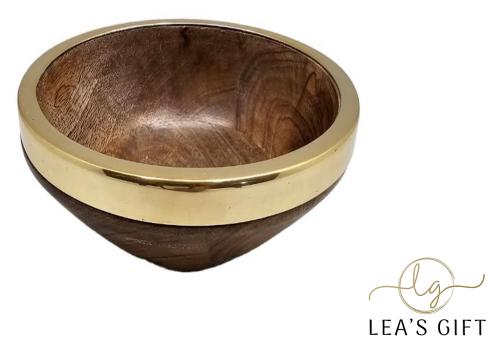

#### • W32437

Mango Wood Large V-SHAPE Salad Bowl Natural Polished With 2 Aluminum Servers. 32xH13M

Round Medium Mango Wood Bowl With Shiny Aluminum Rim. 18xH7.5CM

• W37042

Round Small Mango Wood Bowl With Shiny Aluminum Rim. 13xH7CM