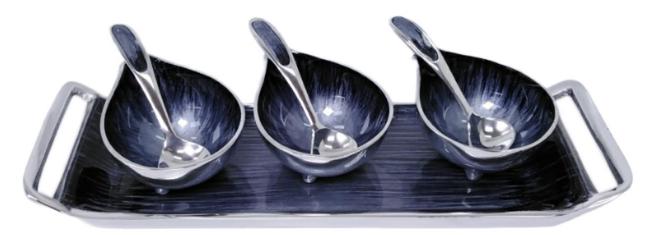

• W31834

Mango Wood Rectangular Tray Medium 4 pockets With Glasses, Nickel Finishing Feet. Can Be Used As Candle Holder Or Shots. 15x46xH10CM

Condiment Tray Square From Mango Wood With 3 Nickel Finishing Bowl From Inside Shiny From Outside, And 3 spoons.

30CM

• W21226

Condiment Tray Round From Mango Wood With 3 Nickel Finishing Bowl From Inside Shiny From Outside, And 3 spoons 29CM

Condiment Tray Rectangle From Mango Wood, Three Partitions With Nickel Finishing Handles. 12.5x49xH7CM