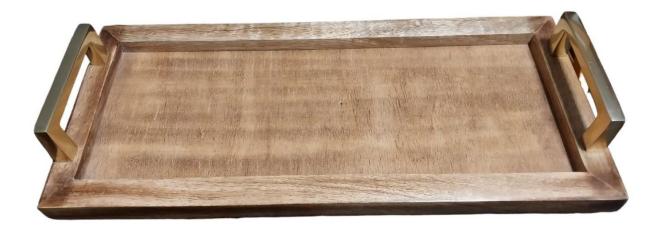

# **GOLD SELECTION**

• W23157G

Mango Wood Rectangular Tray Large With Shiny Gold Rectangular Handles. 36x51CM