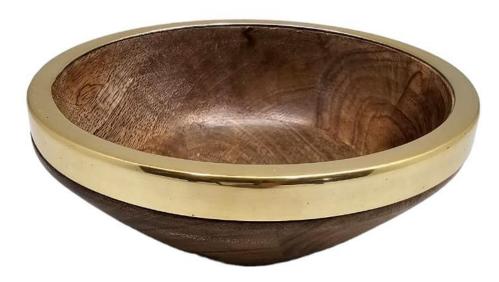

#### • W32437

Mango Wood Large V-SHAPE Salad Bowl Natural Polished With 2 Aluminum Servers. 32xH13M

Round Medium Mango Wood Bowl With Shiny Aluminum Rim. 18xH7.5CM

• W37042

Round Small Mango Wood Bowl With Shiny Aluminum Rim. 13xH7CM