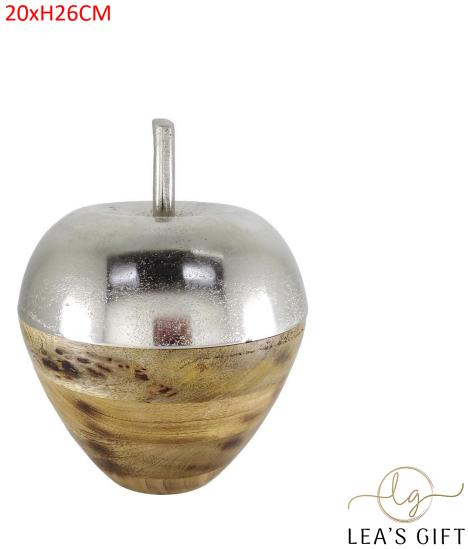

From Mango Wood With A Shiny Aluminum Sitting Lady Statue And A knife. 40x26.5xH15CM

Mango Wood Square Cheese Board Footed, Nickel Finishing Man Handles And An Aluminum Knife. 24.5x24.5xH6CM

#### • W15164

Mango Wood Round Cheese Board, Nickel Finishing Man Handles And An Aluminum Knife. 25xH2CM



Aluminum Round Bucket X-Large With Ring Handles, Nickel Finishing, On A Mango Wood Base. 38xH29CM



Square Box Large Shiny Aluminum From Outside, White Enamel From Inside With Mango Wood Lid. 20x20xH13CM







Heart Box Large Shiny Aluminum From Outside, White Enamel From Inside With Mango Wood Lid.

12x12xH9CM



• W30715

LEA'S GIFT

Heart Box Small Shiny Aluminum From Outside, White Enamel From Inside With Mango Wood Lid. 10.5x10.5xH7CM



# Mango Wood Apples With Nickel Finishing Lid.



W30830

٠



• W31829 12xH16CM



# Mango Wood Pears With Nickel Finishing Lid.

• W30834 17.5xH26CM



• W30833 13.5xH22CM



W30832

illines.

12xH20CM

٠



Shiny Aluminum Rectangular Large Tray With Lady Handles. 34x47CM



#### • W32414

Shiny Aluminum Rectangular Medium Tray With Lady Handles. 28x40CM



Shiny Aluminum Sitting Lady Statue Large On A Mango Wood Base, With 5 Aluminum Candle Holders. 45.5x12.5xH16CM • W14991

LEA'S GIFT

Shiny Aluminum Sitting Lady Statue Large On A Mango Wood Base, With Glass Round Top. D30xH22CM





Shiny Aluminum Laying Man Statue holding A Nickel Finishing Large Salad Bowl, On A Mango Wood Base. 28xH21CM



• W32410

Shiny Aluminum Laying Man Statue holding A Nickel Finishing Medium Salad Bowl, On A Mango Wood Base. 25xH17CM







Large Table Ma