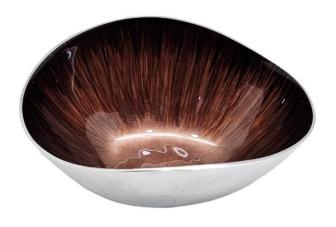

om Inside. 33.5x11.5xH4CM



# • W34030BR

Rectangle Small Tray With 3 Aluminum Bowls And spoons, Shiny Aluminum From Outside With Metallic Brown Design From Inside.

# 33x10CM





#### • W34263BR

Round Bowl, Shiny Aluminum From Outside With Metallic Brown Design From Inside. 33xH8.5CM

#### • W34080BR

Shiny Aluminum Salad Server Set Of 2pcs With Metallic Brown Handles.

25.5x6.5CM





#### • W21502BR

Large Tray Rectangle With Ring Handles, Shiny Aluminum From Outside With Metallic Brown Design From Inside. 45.5x16.5xH4.7CM



#### • W21498BR

Medium Oval Bowl With Ring Handles, Shiny Aluminum From Outside With Metallic Brown Design From Inside. 34x22.5xH10.5CM

LEA'S GIFT



# • W34267BR

Oval Bowl Large, Shiny Aluminum From Outside With Metallic Brown Design From Inside. 19.5xH9CM



# • W34266BR

Oval Bowl Medium, Shiny Aluminum From Outside With Metallic Brown Design From Inside. 15xH7CM

LEA'S GIFT

# **NEW ENAMEL FLORAL DESIGN**



# • W32236EN

Mango Wood Rectangular Tray Large With Shiny Enamel New Floral Pattern Design And Shiny Aluminum Rectangular Handles.

36x51CM



# • W32235EN

Mango Wood Rectangular Tray Medium With Shiny Enamel New Floral Pattern Design And Shiny Aluminum Rectangular Handles. 30.5x43CM





# • W32455EN

Mango Wood Rectangular Tissue Box With Shiny Enamel New Floral Pattern Design On The Top.

# 13x23xH8.5CM

#### • W32454EN

Shiny Aluminum Cover With Mango Wood Round Coaster S/6 With Shiny Enamel New Floral Pattern Design. 10.5xH4.5CM



• W32457EN

Shiny Aluminum Round Plate With Enamel New Floral Pattern Design From Inside On A Mang