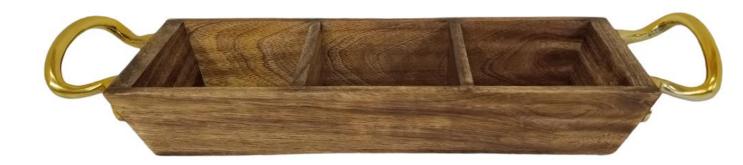

#### • W31836

Mango Wood Square Ashtray With Nickel Finishing Inside. 12x12xH3CM

Mango Wood Rectangular Tissue Box With Nickel Finishing Lid. 25x13xH9CM • W36107

Mango Wood Rectangular Cutlery Holder 3 partitions With Nickel Finishing Handles. 35x11xH14CM