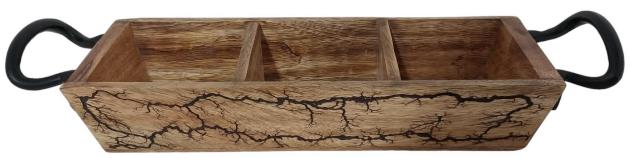

#### • W31836

Mango Wood Square Ashtray With Nickel Finishing Inside. 12x12xH3CM

Mango Wood Rectangular Tissue Box With Nickel Finishing Lid. 25x13xH9CM • W36107

Mango Wood Rectangular Cutlery Holder 3 partitions With Nickel Finishing Handles. 35x11xH14CM