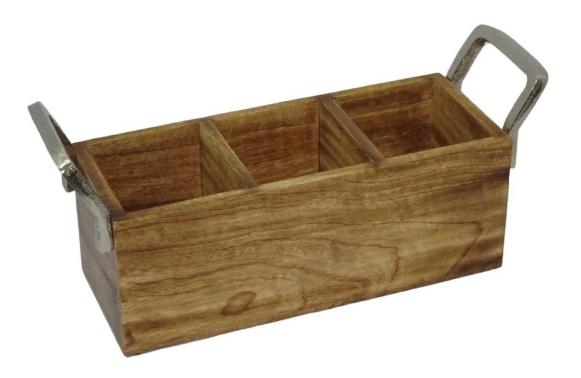

#### • W31836

Mango Wood Square Ashtray With Nickel Finishing Inside. 12x12xH3CM

Mango Wood Rectangular Tissue Box With Nickel Finishing Lid. 25x13xH9CM • W36107

Mango Wood Rectangular Cutlery Holder 3 partitions With Nickel Finishing Handles. 35x11xH14CM