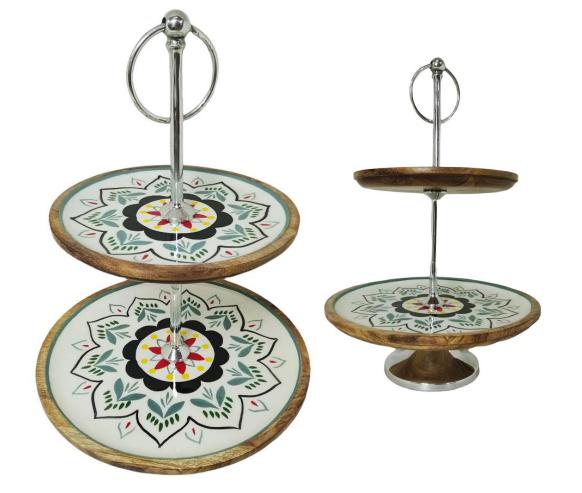

# • W32262EN

Condiment Tray Rectangle From Mango Wood, Three Partitions With Nickel Finishing Handles And Enamel New Floral Pattern From Outside. 12.5x49xH7CM • W33824EN

Mango Wood Cake Or Fruit Stand Round With Enamel New Floral Pattern Design, And An Aluminum Ring Handle Nickel Finishing. 30x23xH45CM

# • W32457

Shiny Aluminum Round Plate With Enamel Floral Pattern Design From Inside On A Mango Wood Base. 34xH11.5CM • W33824

Mango Wood Cake Or Fruit Stand Round With Enamel Floral Pattern Design, And An Aluminum Ring Handle Nickel Finishing.