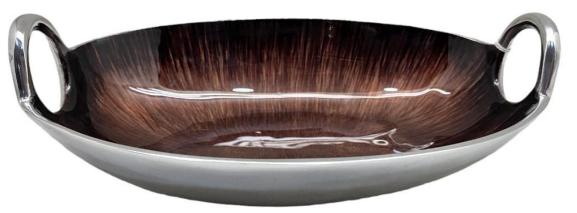

# **METALLIC BLUE**

Dish 3 Partitions, Shiny Aluminum From Outside With Metallic Blue Design From Inside With Round Shiny Aluminum Handle.

24xH10CM

• W34067

Shiny Aluminum Vase With Metallic Blue Design. 15.5xH32.5CM