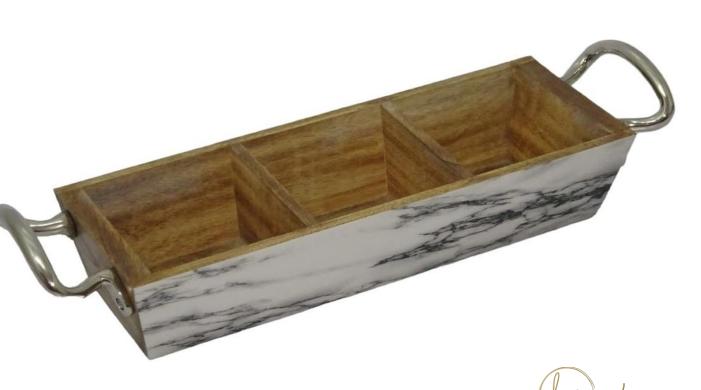

### • W32262M

Condiment Tray Rectangle From Mango Wood, Three Partitions With Nickel Finishing Handles And Enamel Marble White Design From Outside. 12.5x49xH7CM