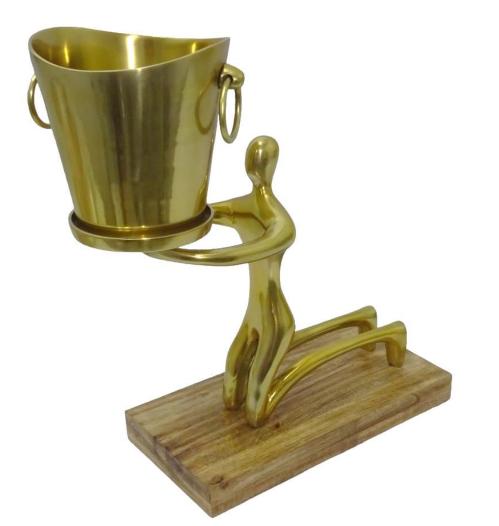

#### • W28535G

Shiny Gold Kneeling Statue On A Mango Wood Base, Holding An Ice Bucket With Gold Finishing. 19x38xH49CM

W34386G
Shiny Gold Lady Wine Holder.
18.5x9xH20.5CM