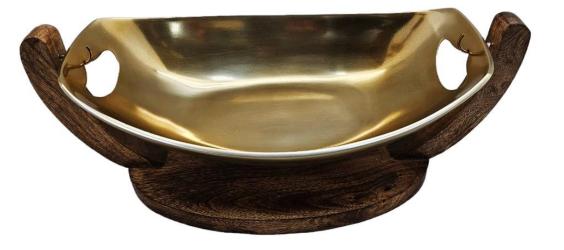

## • W36146

Shiny Aluminum Single Candle Holder Small On A Round Mango Wood Base.

H24x8CM

Raw Nickel Medium Oval Bowl Removable With A Mango Wood Swing Stand. 34x21xH16CM (D42CM)

Raw Nickel Small Oval Bowl Removable With A Mango Wood Swing Stand. 26.5x16xH13CM (D33CM)

Aluminum Medium Round Bowl Nickel Finishing On A Mango Wood Base. 28xH18CM