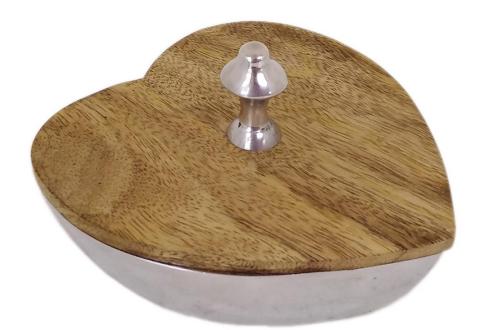

Square Box Large Shiny Aluminum From Outside, White Enamel From Inside With Mango Wood Lid. 20x20xH13CM

Heart Box Large Shiny Aluminum From Outside, White Enamel From Inside With Mango Wood Lid.

12x12xH9CM

• W30715

LEA'S GIFT

Heart Box Small Shiny Aluminum From Outside, White Enamel From Inside With Mango Wood Lid. 10.5x10.5xH7CM