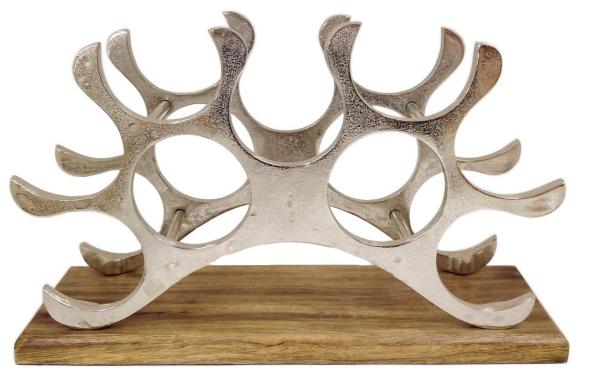

Aluminum Wine Rack Large For 9 Bottles, Nickel Finishing On A Mange Wood Base. 14x44xH27CM