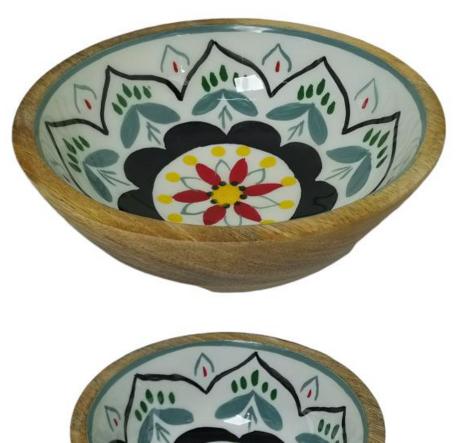

# • W32220EN

Round Bowl Small From Mango Wood With Shiny Enamel New Floral Pattern Design From Inside. 17xH7.5CM

• W32219EN

Round Bowl X-Small From Mango Wood With Shiny Enamel New Floral Pattern Design From Inside. 12.5xH6CM