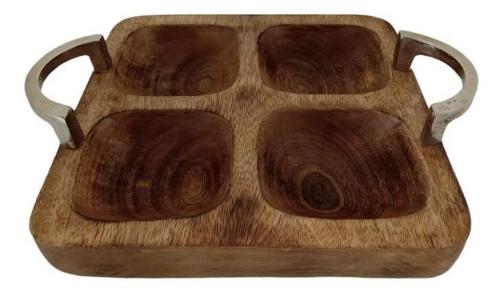

• W31834

Mango Wood Rectangular Tray Medium 4 pockets With Glasses, Nickel Finishing Feet. Can Be Used As Candle Holder Or Shots. 15x46xH10CM

Condiment Tray Square From Mango Wood With 3 Nickel Finishing Bowl From Inside Shiny From Outside, And 3 spoons.