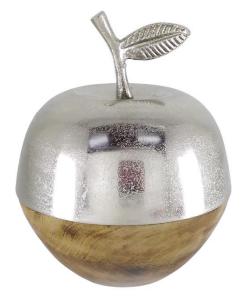

inum Sitting Lady Statue And A knife. 40x26.5xH15CM

Mango Wood Square Cheese Board Footed, Nickel Finishing Man Handles And An Aluminum Knife. 24.5x24.5xH6CM

#### • W15164

Mango Wood Round Cheese Board, Nickel Finishing Man Handles And An Aluminum Knife. 25xH2CM



Aluminum Round Bucket X-Large With Ring Handles, Nickel Finishing, On A Mango Wood Base. 38xH29CM



Square Box Large Shiny Aluminum From Outside, White Enamel From Inside With Mango Wood Lid. 20x20xH13CM







Heart Box Large Shiny Aluminum From Outside, White Enamel From Inside With Mango Wood Lid.

12x12xH9CM



• W30715

LEA'S GIFT

Heart Box Small Shiny Aluminum From Outside, White Enamel From Inside With Mango Wood Lid. 10.5x10.5xH7CM



# Mango Wood Apples With Nickel Finishing Lid.



W30830

٠



• W31829 12xH16CM



# Mango Wood Pears With Nickel Finishing Lid.

• W30834 17.5xH26CM



• W30833 13.5xH22CM



W30832

illines.

12xH20CM

٠



Shiny Aluminum Rectangular Large Tray With Lady Handles. 34x47CM



#### • W32414

Shiny Aluminum Rectangular Medium Tray With Lady Handles. 28x40CM



Shiny Aluminum Sitting Lady Statue Large On A Mango Wood Base, With 5 Aluminum Candle Holders. 45.5x12.5xH16CM • W14991

LEA'S GIFT

Shiny Aluminum Sitting Lady Statue Large On A Mango Wood Base, With Glass Round Top. D30xH22CM





Shiny Aluminum Laying Man Statue holding A Nickel Finishing Large Salad Bowl, On A Mango Wood Base. 28xH21CM



• W32410

Shiny Aluminum Laying Man Statue holding A Nickel Finishing Medium Salad Bowl, On A Mango Wood Base. 25xH17CM







Large Table Mango Wood Round Top On A Mango Wood