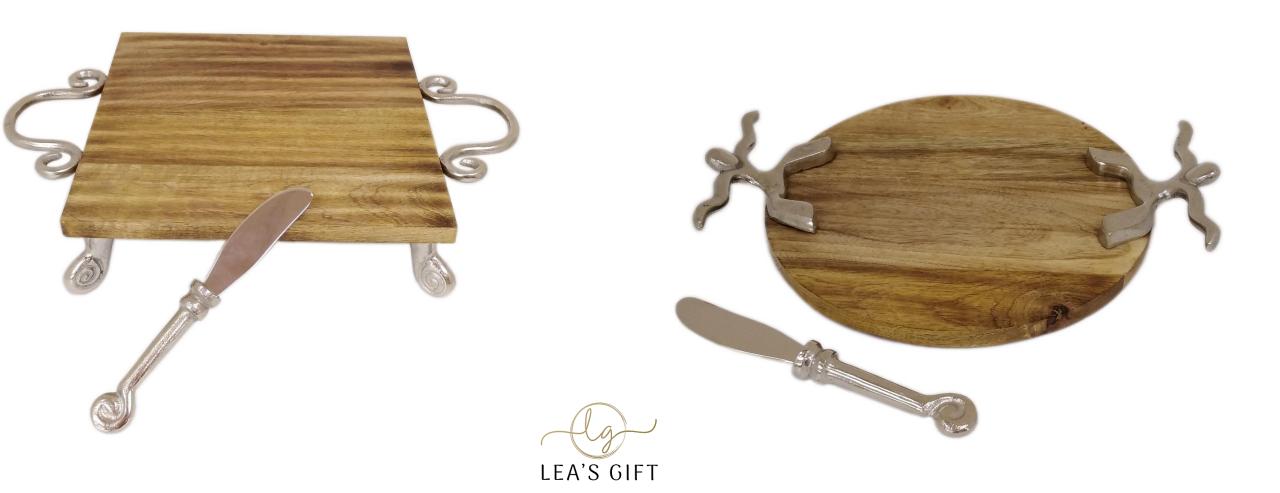

# • W33110

LEA'S GIFT

Cheese Board From Mango Wood With A Shiny Aluminum Sitting Lady Statue And A knife. 40x26.5xH15CM

Mango Wood Square Cheese Board Footed, Nickel Finishing Man Handles And An Aluminum Knife. 24.5x24.5xH6CM

#### • W15164

Mango Wood Round Cheese Board, Nickel Finishing Man Handles And An Aluminum Knife. 25xH2CM

Aluminum Round Bucket X-Large With Ring Handles, Nickel Finishing, On A Mango Wood Base. 38xH29CM