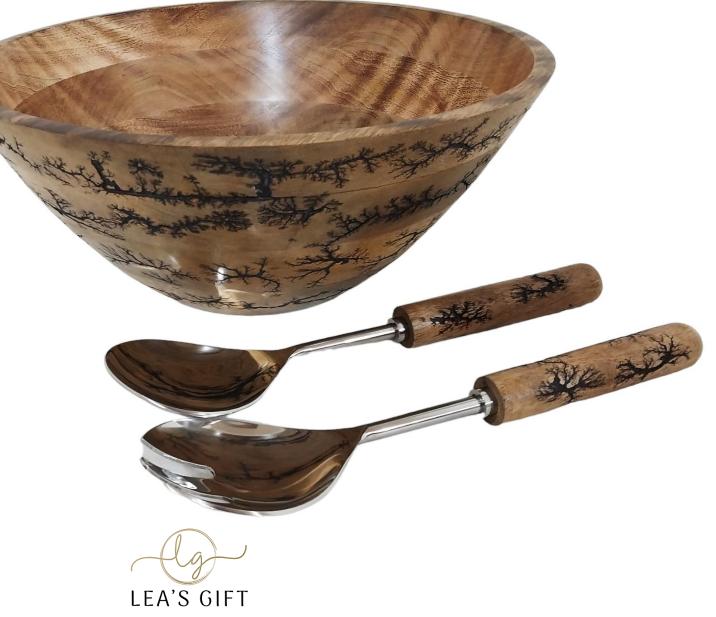

#### • W32437

Mango Wood Large V-SHAPE Salad Bowl Natural Polished With 2 Aluminum Servers. 32xH13M

Round Medium Mango Wood Bowl With Shiny Aluminum Rim. 18xH7.5CM

• W37042

Round Small Mango Wood Bowl With Shiny Aluminum Rim. 13xH7CM

## • W33618M

Mango Wood Salad Server Set Of 2pcs With Shiny Enamel Marble White Design Handles.

26.5x6CM