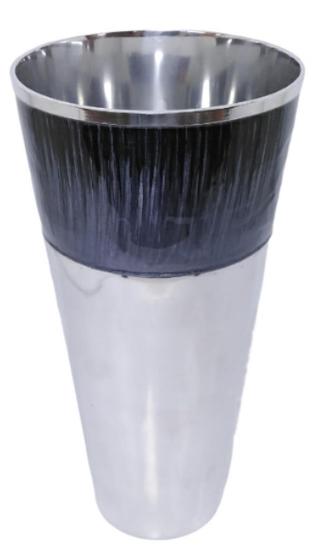

# **METALLIC BLUE**

Dish 3 Partitions, Shiny Aluminum From Outside With Metallic Blue Design From Inside With Round Shiny Aluminum Handle.

24xH10CM

• W34067

Shiny Aluminum Vase With Metallic Blue Design. 15.5xH32.5CM