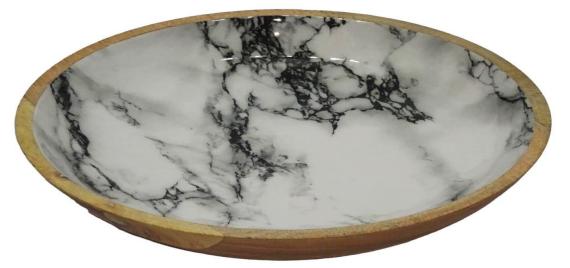

# • W31566M

Round Bowl Large From Mango Wood With Shiny Enamel Marble White Design From Inside. 35.5xH7CM

#### • W32453M

Round Bowl Medium From Mango Wood With Shiny Enamel Marble White Design From Inside. 29xH6.5CM