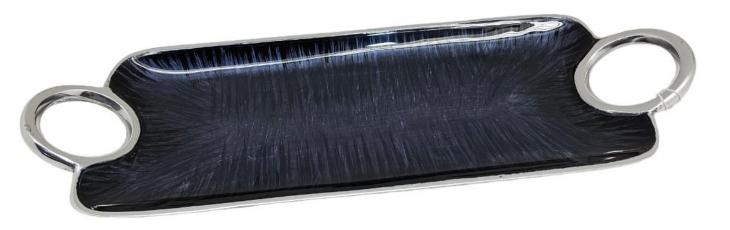

• W34080

Shiny Aluminum Salad Server Set Of 2pcs With Metallic Blue Handles.

25.5x6.5CM

Large Tray Rectangle With Ring Handles, Shiny Aluminum From Outside With Metallic Blue Design From Inside. 45.5x16.5xH4.7CM

#### • W21502BR

Large Tray Rectangle With Ring Handles, Shiny Aluminum From Outside With Metallic Brown Design From Inside. 45.5x16.5xH4.7CM