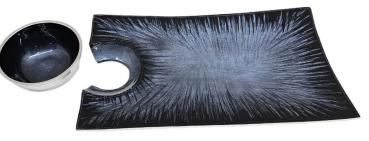

30CM

• W21226

Condiment Tray Round From Mango Wood With 3 Nickel Finishing Bowl From Inside Shiny From Outside, And 3 spoons 29CM

Condiment Tray Rectangle From Mango Wood, Three Partitions With Nickel Finishing Handles. 12.5x49xH7CM