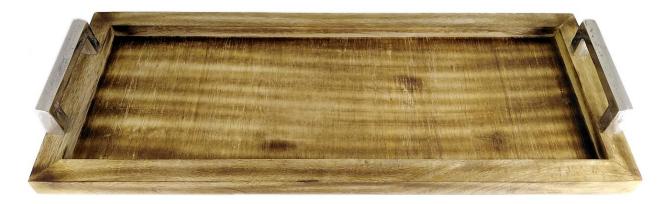

# INRIAN WOOD

Mango Wood Rectangular Tray Large With Nickel Finishing Rectangular Handles.

36x51CM