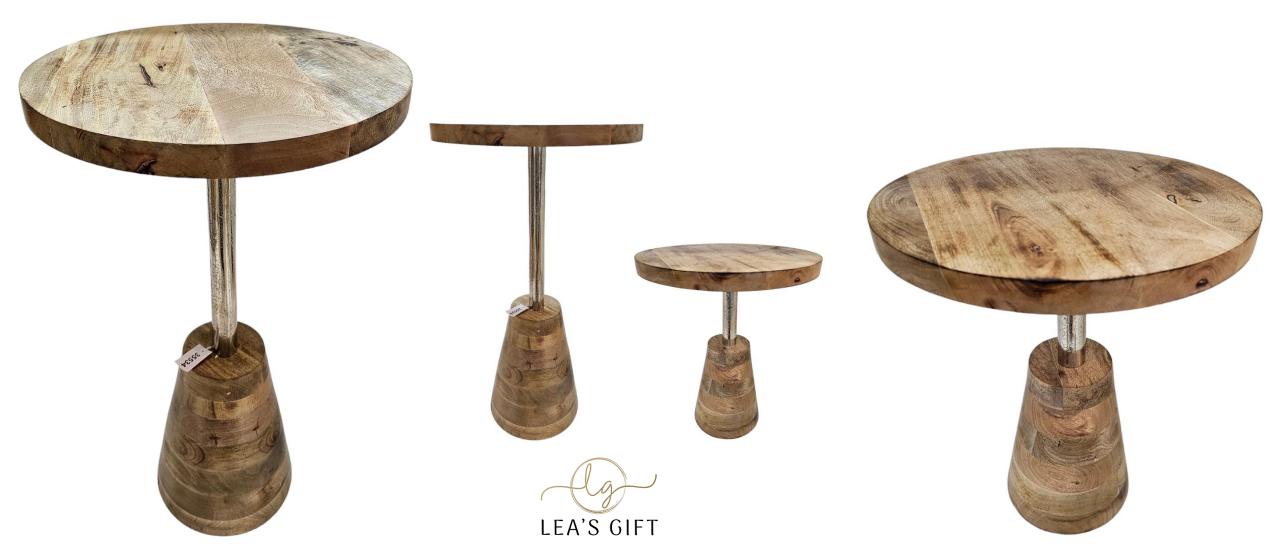

• W32410

Shiny Aluminum Laying Man Statue holding A Nickel Finishing Medium Salad Bowl, On A Mango Wood Base. 25xH17CM

Large Table Mango Wood Round Top On A Mango Wood Cylindrical Base And A Single Raw Nickel Leg. 35xH56CM • W35533

Medium Table Mango Wood Round Top On A Mango Wood Cylindrical Base And A Single Raw Nickel Leg. 35xH43CM

Large Mango Wood Rectangular Mirror With A Matt Nickel Stripe On Borders. 101x80CM

• W36157

Medium Mango Wood Rectangular Mirror With A Matt Nickel Stripe On Borders. 86x68CM