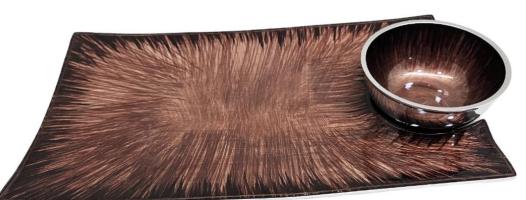

#### • W32454EN

Shiny Aluminum Cover With Mango Wood Round Coaster S/6 With Shiny Enamel New Floral Pattern Design. 10.5xH4.5CM

• W32457EN

Shiny Aluminum Round Plate With Enamel New Floral Pattern Design From Inside On A Mango Wood Base. 34xH11.5CM