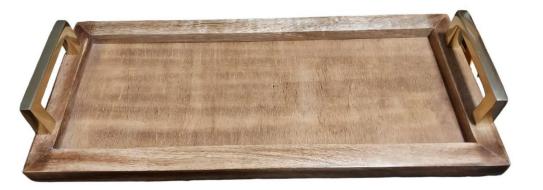

# **GOLD SELECTION**

• W23157G

Mango Wood Rectangular Tray Large With Shiny Gold Rectangular Handles. 36x51CM