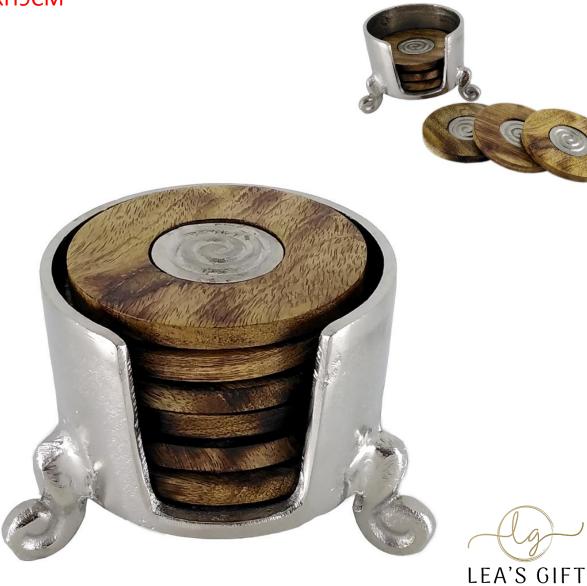

#### • W34385

Aluminum Sugar Pot Nickel Finishing With A Mango Wood Lid And A Shiny Aluminum Spoon. 10xH8CM

Mango Wood Round Coaster With Aluminum Design In The Middle And A Footed Nickel Finishing Holder. 10.5xH9CM

• W32436

Mango Wood Cover With Aluminum Round Coasters, Nickel Finishing . 10xH5CM

Mango Wood Rectangular Tissue Box With Some Shiny Aluminum Design On The Top And The Borders. 13x23xH8.5CM