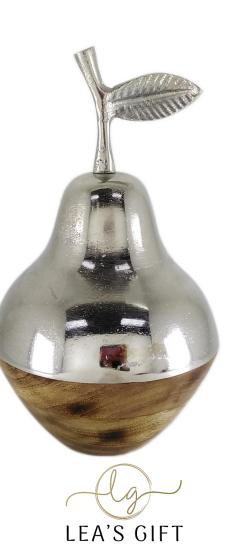

# Mango Wood Pears With Nickel Finishing Lid.

• W30834 17.5xH26CM

• W30833 13.5xH22CM

W30832

illines.

12xH20CM

٠

Shiny Aluminum Rectangular Large Tray With Lady Handles. 34x47CM