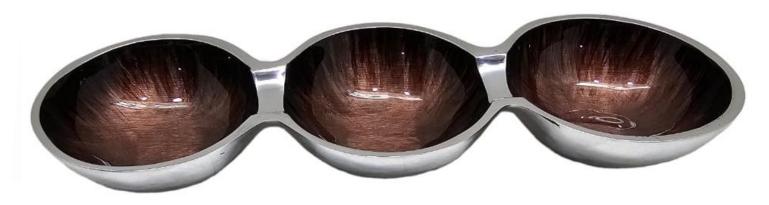

30CM

• W21226

Condiment Tray Round From Mango Wood With 3 Nickel Finishing Bowl From Inside Shiny From Outside, And 3 spoons 29CM

Condiment Tray Rectangle From Mango Wood, Three Partitions With Nickel Finishing Handles. 12.5x49xH7CM