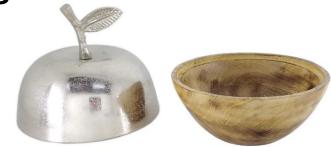

Aluminum Medium Round Bowl Nickel Finishing On A Mango Wood Base. 28xH18CM

#### • W32437

Mango Wood Large V-SHAPE Salad Bowl Natural Polished With 2 Aluminum Servers. 32xH13M

Round Medium Mango Wood Bowl With Shiny Aluminum Rim. 18xH7.5CM

• W37042

Round Small Mango Wood Bowl With Shiny Aluminum Rim. 13xH7CM