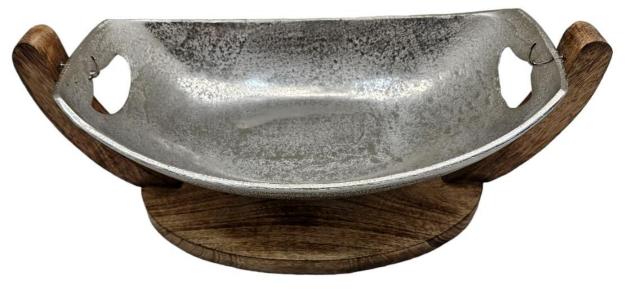

## • W36146

Shiny Aluminum Single Candle Holder Small On A Round Mango Wood Base.

H24x8CM

Raw Nickel Medium Oval Bowl Removable With A Mango Wood Swing Stand. 34x21xH16CM (D42CM)

Raw Nickel Small Oval Bowl Removable With A Mango Wood Swing Stand. 26.5x16xH13CM (D33CM)