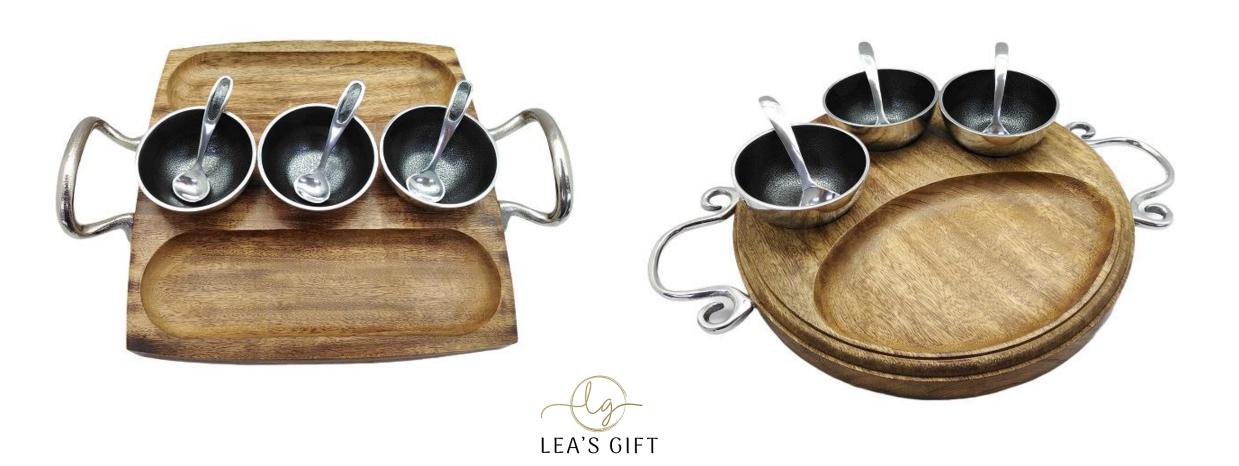

• W31834

Mango Wood Rectangular Tray Medium 4 pockets With Glasses, Nickel Finishing Feet. Can Be Used As Candle Holder Or Shots. 15x46xH10CM

Condiment Tray Square From Mango Wood With 3 Nickel Finishing Bowl From Inside Shiny From Outside, And 3 spoons.

30CM

• W21226

Condiment Tray Round From Mango Wood With 3 Nickel Finishing Bowl From Inside Shiny From Outside, And 3 spoons 29CM

Condiment Tray Rectangle From Mango Wood, Three Partitions With Nickel Finishing Handles. 12.5x49xH7CM

#### • W21228

Condiment Tray Oval From Mango Wood With 1 Nickel Finishing Bowl From Inside Shiny From Outside. 19x33xH18CM

Condiment Tray Rectangle From Mango Wood, Three Partitions With Nickel Finishing Handles. 38x14xH11CM