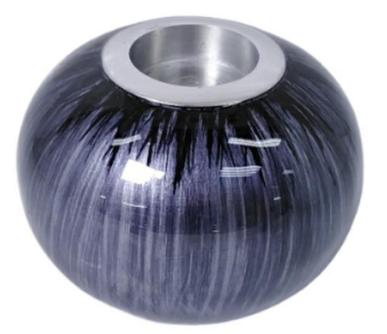

19.5xH9CM

• W34266

Oval Bowl Medium, Shiny Aluminum From Outside With Metallic Blue Design From Inside. 15xH7CM

Shiny Aluminum Round Coaster S/6 With Metallic Blue Design. 10.5xH4.5CM

W34081
 Round Tea Light Holder Metallic Blue Design.
 12xH8CM