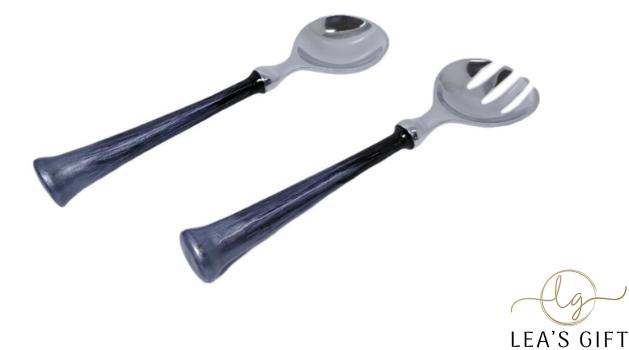

• W34080

Shiny Aluminum Salad Server Set Of 2pcs With Metallic Blue Handles.

25.5x6.5CM

Large Tray Rectangle With Ring Handles, Shiny Aluminum From Outside With Metallic Blue Design From Inside. 45.5x16.5xH4.7CM

#### • W34080BR

Shiny Aluminum Salad Server Set Of 2pcs With Metallic Brown Handles.

25.5x6.5CM

## • W33618M

Mango Wood Salad Server Set Of 2pcs With Shiny Enamel Marble White Design Handles.

26.5x6CM