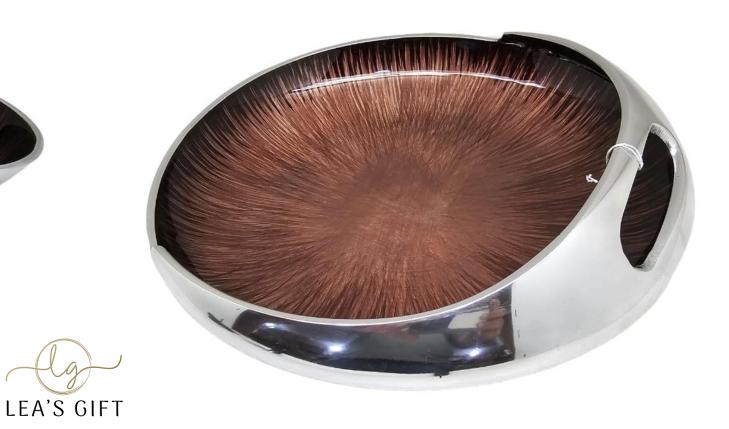

## • W36146

Shiny Aluminum Single Candle Holder Small On A Round Mango Wood Base.

H24x8CM

Raw Nickel Medium Oval Bowl Removable With A Mango Wood Swing Stand. 34x21xH16CM (D42CM)

Raw Nickel Small Oval Bowl Removable With A Mango Wood Swing Stand. 26.5x16xH13CM (D33CM)