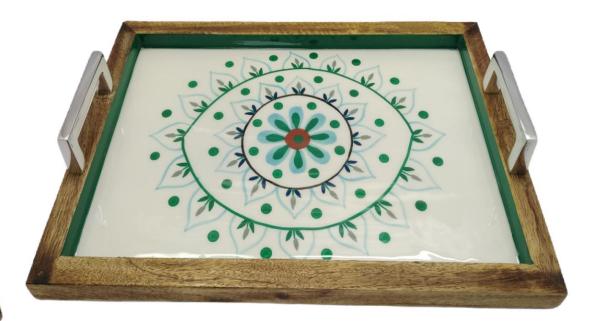

# • W32236

Mango Wood Rectangular Tray Large With Shiny Enamel Floral Pattern Design And Shiny Aluminum Rectangular Handles.

36x51CM