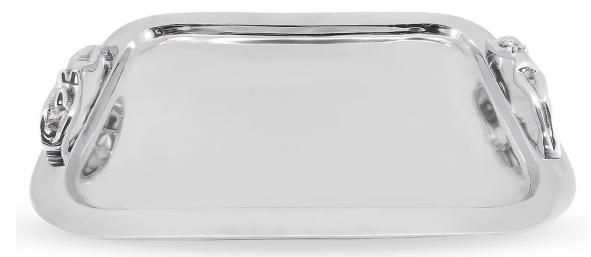

# INRIAN WOOD

Mango Wood Rectangular Tray Large With Nickel Finishing Rectangular Handles.

36x51CM