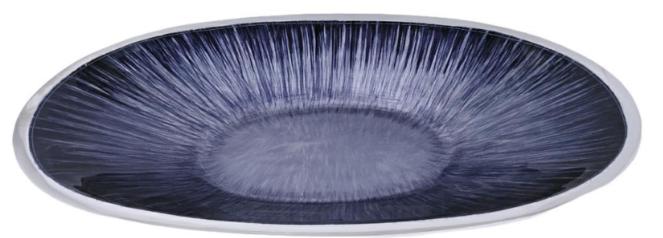

#### • W21498

Medium Oval Bowl With Ring Handles, Shiny Aluminum From Outside With Metallic Blue Design From Inside.

34x22.5xH10.5CM

Large Flat Oval Bowl, Shiny Aluminum From Outside With Metallic Blue Design From Inside. 53x28CM

#### • W21498BR

Medium Oval Bowl With Ring Handles, Shiny Aluminum From Outside With Metallic Brown Design From Inside. 34x22.5xH10.5CM

LEA'S GIFT