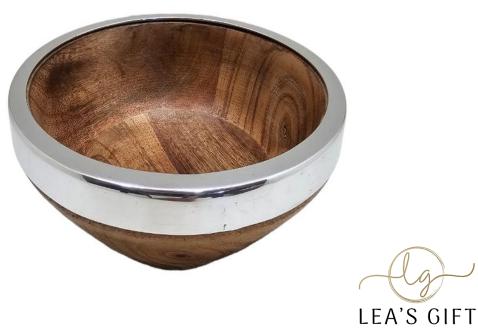

#### • W32437

Mango Wood Large V-SHAPE Salad Bowl Natural Polished With 2 Aluminum Servers. 32xH13M

Round Medium Mango Wood Bowl With Shiny Aluminum Rim. 18xH7.5CM

• W37042

Round Small Mango Wood Bowl With Shiny Aluminum Rim. 13xH7CM