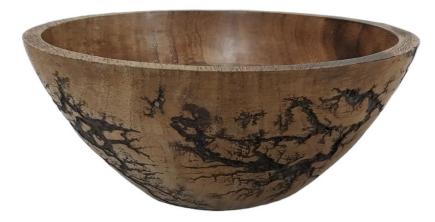

#### • W37043C

Round Medium Mango Wood Bowl With Black Crackle Deign. 18xH7.5CM

#### • W37042C

Round Small Mango Wood Bowl With Black Crackle Design. 13xH7CM

• W37477C

Mango Wood Rectangular Tissue Box With Black Crackle Design. 13x23xH8.5CM • W32436C

Mango Wood Cover Black Crackle Design With Aluminum Matt Black Round Coasters. 10xH5CM