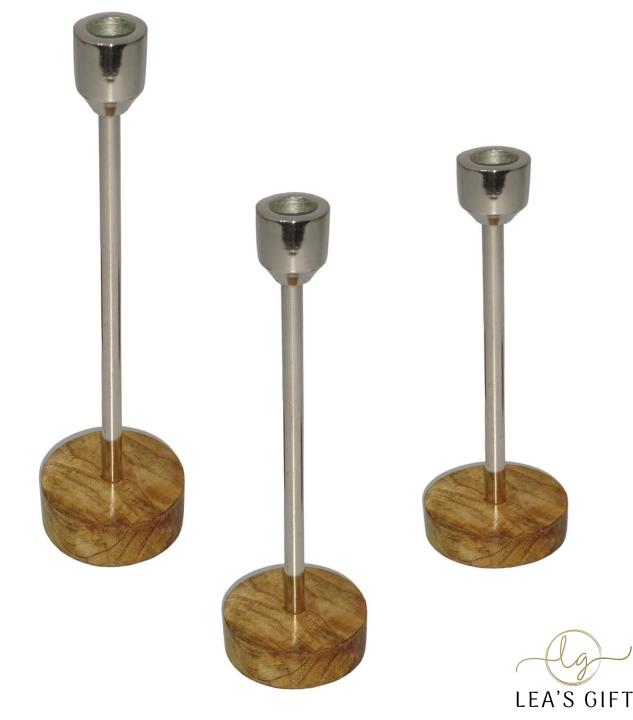

# • W31411

Shiny Aluminum Single Candle Holder Small With A Mango Wood Body.

H32.5x11CM

Shiny Aluminum Single Candle Holder Large On A Round Mango Wood Base. H34x8CM

# • W36147

Shiny Aluminum Single Candle Holder Medium On A Round Mango Wood Base. H29x8CM

## • W36146

Shiny Aluminum Single Candle Holder Small On A Round Mango Wood Base.

H24x8CM

Raw Nickel Medium Oval Bowl Removable With A Mango Wood Swing Stand. 34x21xH16CM (D42CM)

Raw Nickel Small Oval Bowl Removable With A Mango Wood Swing Stand. 26.5x16xH13CM (D33CM)