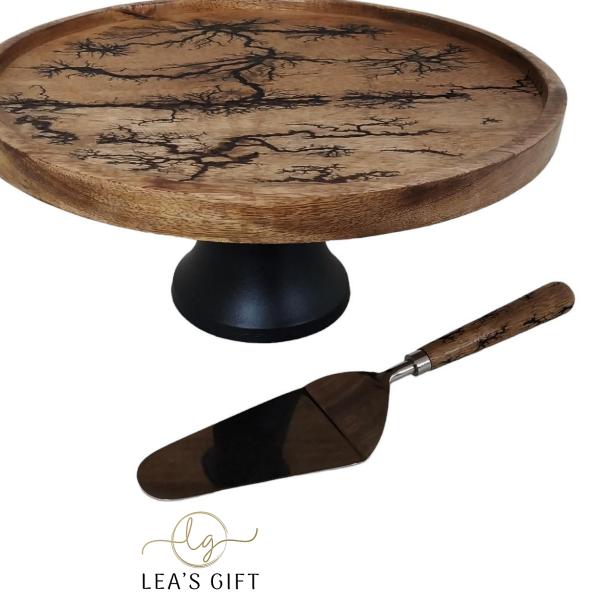

Aluminum Cake Or Fruit Stand Round Nickel Finishing, On A Mango Wood Base, And An Aluminum Ring Handle Nickel Finishing.

34xH50CM

• W30937

47x18xH47CM

Aluminum Cake Or Fruit Stand Rectangle Nickel Finishing, On A Mango Wood Base, And An Aluminum Ring Handle Nickel Finishing.