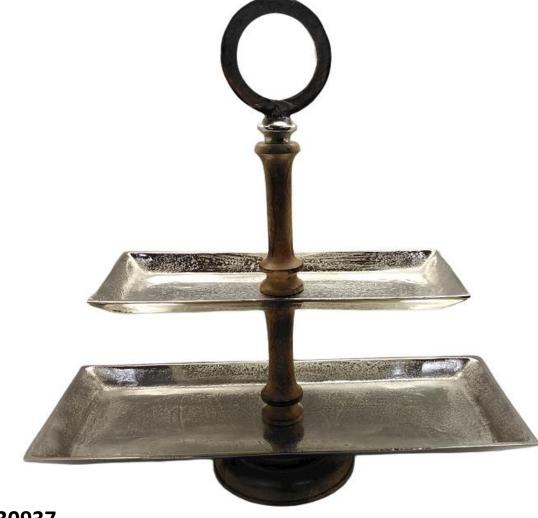

Aluminum Cake Or Fruit Stand Round Nickel Finishing, On A Mango Wood Base, And An Aluminum Ring Handle Nickel Finishing.

34xH50CM

• W30937

47x18xH47CM

Aluminum Cake Or Fruit Stand Rectangle Nickel Finishing, On A Mango Wood Base, And An Aluminum Ring Handle Nickel Finishing.