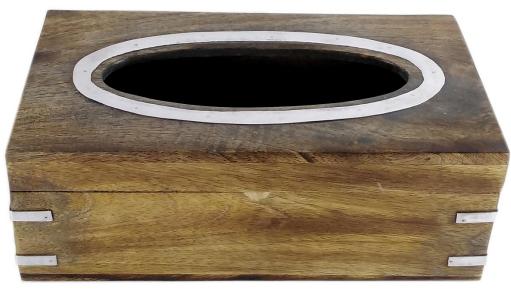

• W32436

Mango Wood Cover With Aluminum Round Coasters, Nickel Finishing . 10xH5CM

Mango Wood Rectangular Tissue Box With Some Shiny Aluminum Design On The Top And The Borders. 13x23xH8.5CM

#### • W31836

Mango Wood Square Ashtray With Nickel Finishing Inside. 12x12xH3CM

Mango Wood Rectangular Tissue Box With Nickel Finishing Lid. 25x13xH9CM • W36107

Mango Wood Rectangular Cutlery Holder 3 partitions With Nickel Finishing Handles. 35x11xH14CM