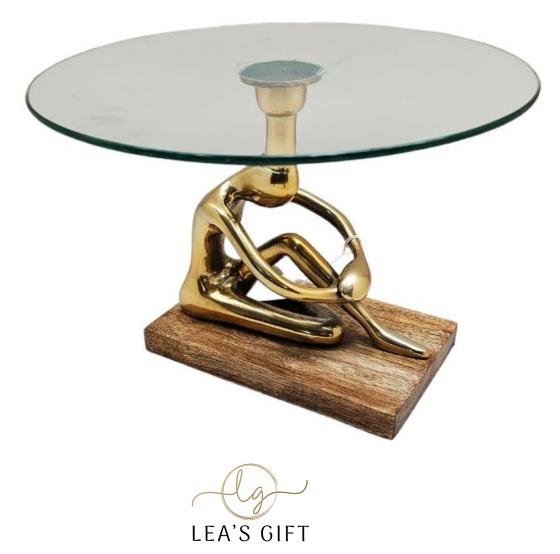

# • W14991G

Shiny Gold Sitting Lady Statue Large On A Mango Wood Base, With Glass Round Top. D30xH22CM

Shiny Gold Single Candle Holder Large On A Round Mango Wood Base. H34x8CM

• W36150

Shiny Gold Single Candle Holder Medium On A Round Mango Wood Base. H29x8CM