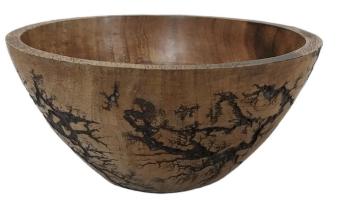

#### • W37043C

Round Medium Mango Wood Bowl With Black Crackle Deign. 18xH7.5CM

#### • W37042C

Round Small Mango Wood Bowl With Black Crackle Design. 13xH7CM

• W37477C

Mango Wood Rectangular Tissue Box With Black Crackle Design. 13x23xH8.5CM • W32436C

Mango Wood Cover Black Crackle Design With Aluminum Matt Black Round Coasters. 10xH5CM