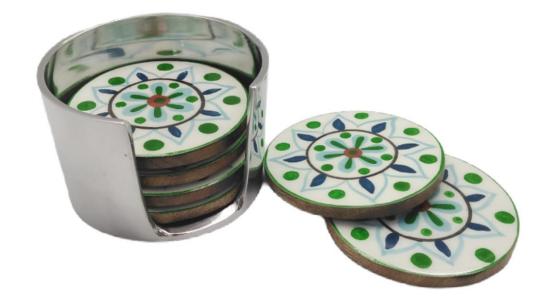

• W32454

LEA'S GIFT

Shiny Aluminum Cover With Mango Wood Round Coaster S/6 With Shiny Enamel Floral Pattern Design. 10.5xH4.5CM