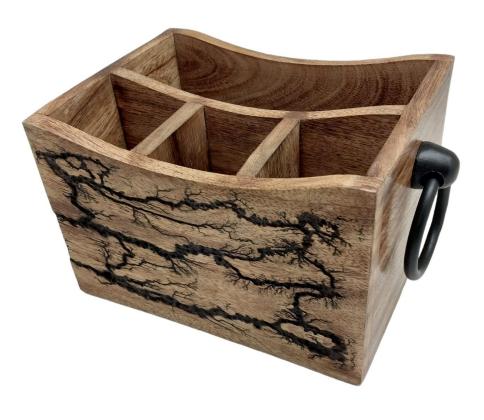

#### • W31836

Mango Wood Square Ashtray With Nickel Finishing Inside. 12x12xH3CM

Mango Wood Rectangular Tissue Box With Nickel Finishing Lid. 25x13xH9CM • W36107

Mango Wood Rectangular Cutlery Holder 3 partitions With Nickel Finishing Handles. 35x11xH14CM