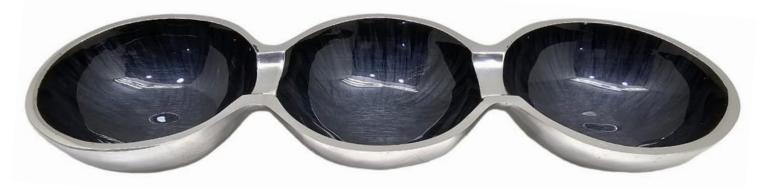

30CM

• W21226

Condiment Tray Round From Mango Wood With 3 Nickel Finishing Bowl From Inside Shiny From Outside, And 3 spoons 29CM

Condiment Tray Rectangle From Mango Wood, Three Partitions With Nickel Finishing Handles. 12.5x49xH7CM