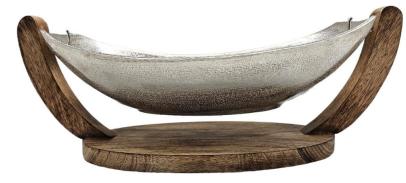

## • W36146

Shiny Aluminum Single Candle Holder Small On A Round Mango Wood Base.

H24x8CM

Raw Nickel Medium Oval Bowl Removable With A Mango Wood Swing Stand. 34x21xH16CM (D42CM)

Raw Nickel Small Oval Bowl Removable With A Mango Wood Swing Stand. 26.5x16xH13CM (D33CM)