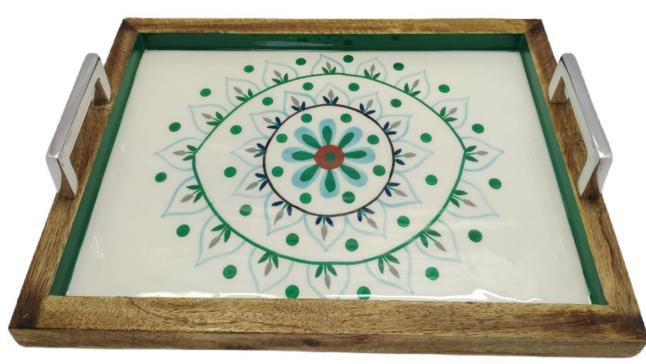

# • W32236

Mango Wood Rectangular Tray Large With Shiny Enamel Floral Pattern Design And Shiny Aluminum Rectangular Handles.

36x51CM