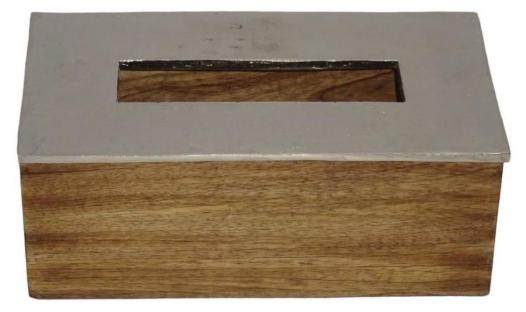

#### • W31836

Mango Wood Square Ashtray With Nickel Finishing Inside. 12x12xH3CM

Mango Wood Rectangular Tissue Box With Nickel Finishing Lid. 25x13xH9CM • W36107

Mango Wood Rectangular Cutlery Holder 3 partitions With Nickel Finishing Handles. 35x11xH14CM