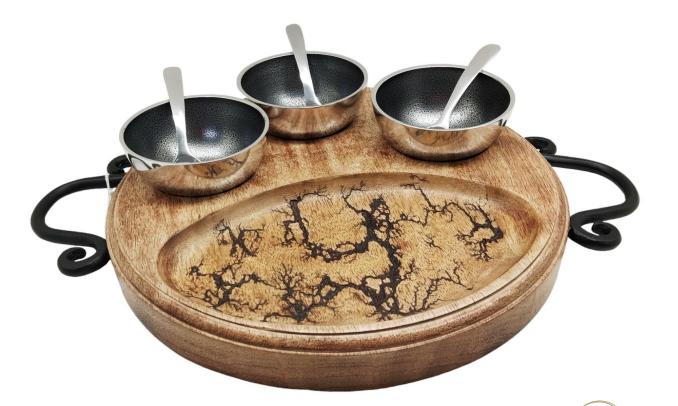

# • W37488C

Condiment Tray Round From Mango Wood With 3 Nickel Finishing Bowl From Inside Shiny From Outside, And 3 spoons, Aluminum Matt Black Handles. 29CM

• W37479C

LEA'S GIFT

Mango Wood Rectangular Cutlery Holder 4 partitions, With Black Crackle Design And Aluminum Matt Black Ring Handles. 15x20xH13CM