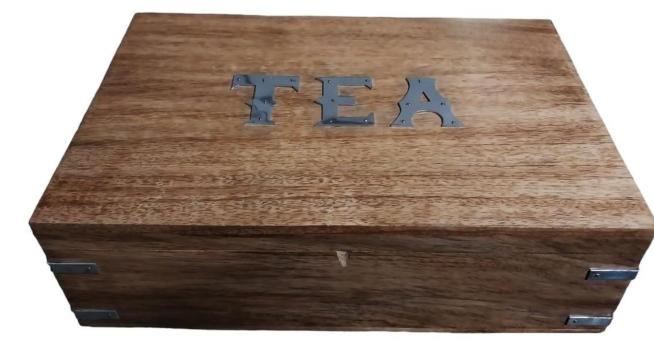

Mango Wood Rectangular Tea Box Large With Aluminum "TEA" Name On Outside The Box That Includes 7 Compartments. 20x32xH10CM

Mango Wood Rectangular Tray Large 6 pockets With Glasses, Nickel Finishing Feet. Can Be Used As Candle Holder Or Shots. 15x60xH10CM