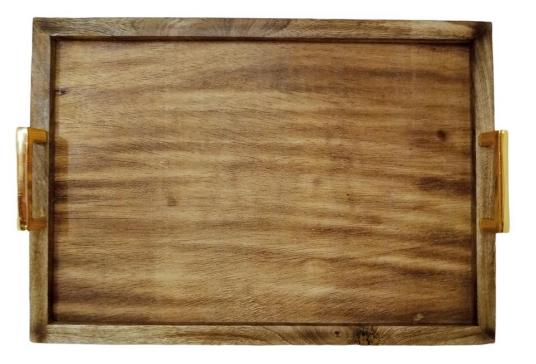

# **GOLD SELECTION**

• W23157G

Mango Wood Rectangular Tray Large With Shiny Gold Rectangular Handles. 36x51CM