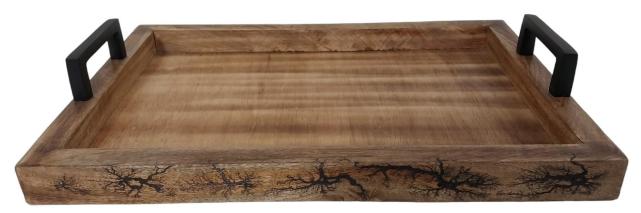

#### • W31836

Mango Wood Square Ashtray With Nickel Finishing Inside. 12x12xH3CM

Mango Wood Rectangular Tissue Box With Nickel Finishing Lid. 25x13xH9CM • W36107

Mango Wood Rectangular Cutlery Holder 3 partitions With Nickel Finishing Handles. 35x11xH14CM