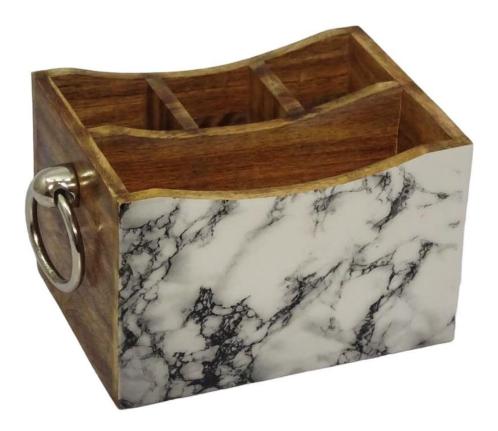

#### • W32455M

Mango Wood Rectangular Tissue Box With Shiny Enamel Marble White Design On The Top.

13x23xH9CM

W32245M •

Mango Wood Rectangular Cutlery Holder 4 partitions, With Shiny Enamel Marble White Design And Shiny Aluminum Ring Handles. 15x20xH13CM