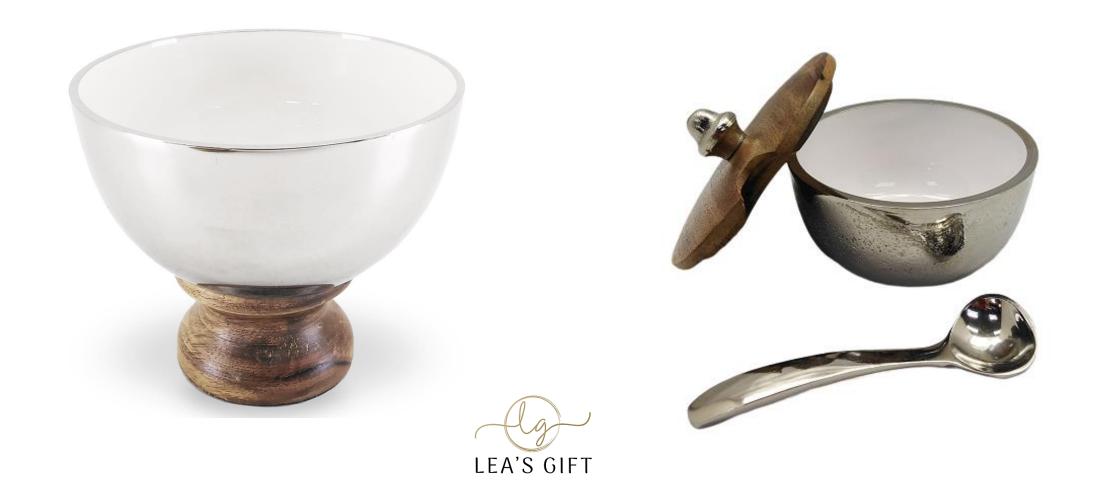

#### • W34385

Aluminum Sugar Pot Nickel Finishing With A Mango Wood Lid And A Shiny Aluminum Spoon. 10xH8CM

Mango Wood Round Coaster With Aluminum Design In The Middle And A Footed Nickel Finishing Holder. 10.5xH9CM

Aluminum Medium Round Bowl Nickel Finishing On A Mango Wood Base. 28xH18CM

#### • W32437

Mango Wood Large V-SHAPE Salad Bowl Natural Polished With 2 Aluminum Servers. 32xH13M

Round Medium Mango Wood Bowl With Shiny Aluminum Rim. 18xH7.5CM

• W37042

Round Small Mango Wood Bowl With Shiny Aluminum Rim. 13xH7CM