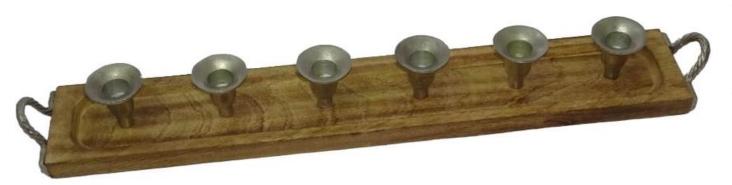

• W28422

Condiment Tray Square From Mango Wood, Four Partitions With Nickel Finishing Handles. 28x28xH5CM

LEA'S GIFT

Raw Nickel Candle Holders 6 Pockets On A Rectangle Mango Wood Base, With Raw Nickel Handles. 63.50x10xH7CM