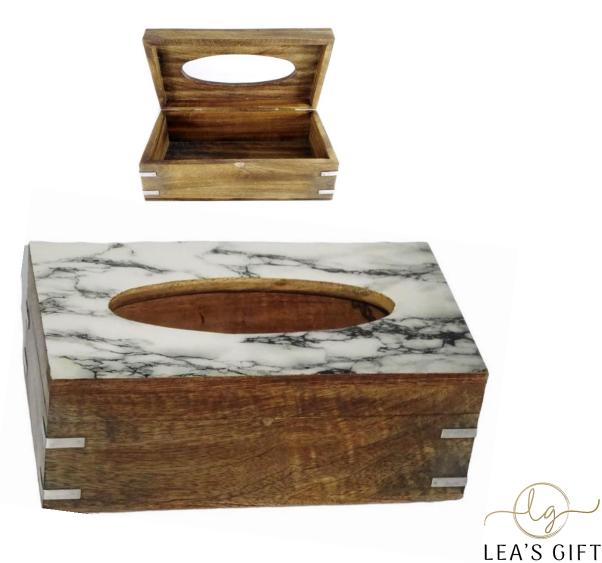

#### • W32455M

Mango Wood Rectangular Tissue Box With Shiny Enamel Marble White Design On The Top.

13x23xH9CM

W32245M •

Mango Wood Rectangular Cutlery Holder 4 partitions, With Shiny Enamel Marble White Design And Shiny Aluminum Ring Handles. 15x20xH13CM