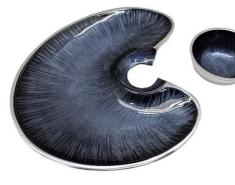

LEA'S GIFT

W21492

Condiment Abstract Shape Tray With 1 Bowl, Shiny Aluminum From Outside With Metallic Blue Design From Inside.

Tray: 30x18 / Bowl: 10.5xH5CM

• W21493

Condiment Rectangle Tray With 1 Bowl, Shiny Aluminum From Outside With Metallic Blue Design From Inside.