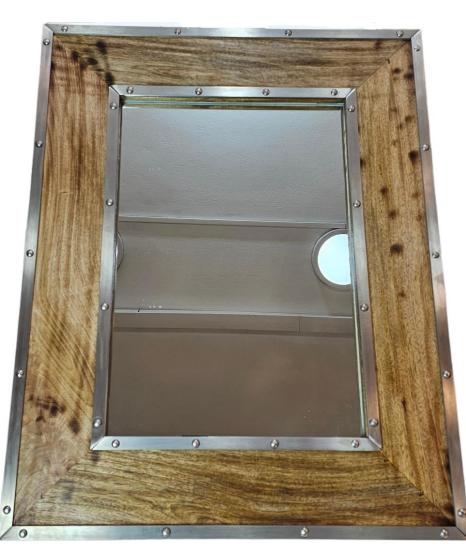

Medium Table Mango Wood Round Top On A Mango Wood Cylindrical Base And A Single Raw Nickel Leg. 35xH43CM

Large Mango Wood Rectangular Mirror With A Matt Nickel Stripe On Borders. 101x80CM

• W36157

Medium Mango Wood Rectangular Mirror With A Matt Nickel Stripe On Borders. 86x68CM

Large Mango Wood Rectangular Photo Frame With A Matt Nickel Stripe On Borders. 30x25CM (15x20CM)

• W36155

Medium Mango Wood Rectangular Photo Frame With A Matt Nickel Stripe On Borders. 26x21CM (18x13CM)