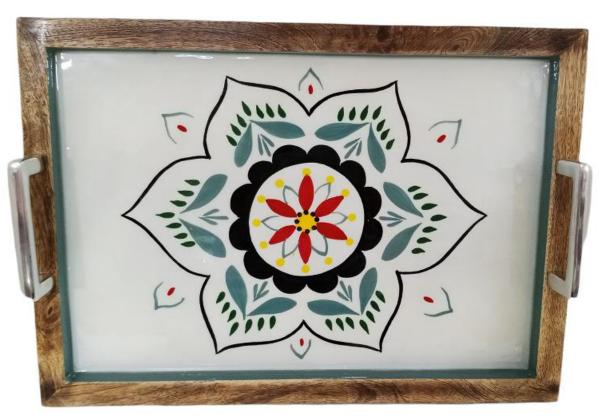

# • W32262EN

Condiment Tray Rectangle From Mango Wood, Three Partitions With Nickel Finishing Handles And Enamel New Floral Pattern From Outside. 12.5x49xH7CM • W33824EN

Mango Wood Cake Or Fruit Stand Round With Enamel New Floral Pattern Design, And An Aluminum Ring Handle Nickel Finishing. 30x23xH45CM