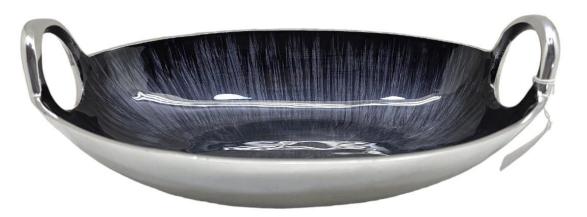

#### • W21498

Medium Oval Bowl With Ring Handles, Shiny Aluminum From Outside With Metallic Blue Design From Inside.

34x22.5xH10.5CM

Large Flat Oval Bowl, Shiny Aluminum From Outside With Metallic Blue Design From Inside. 53x28CM

#### • W21498BR

Medium Oval Bowl With Ring Handles, Shiny Aluminum From Outside With Metallic Brown Design From Inside. 34x22.5xH10.5CM

LEA'S GIFT