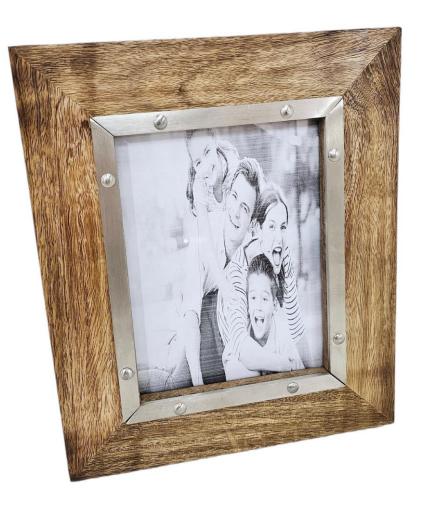

Large Mango Wood Rectangular Photo Frame With A Matt Nickel Stripe On Borders. 30x25CM (15x20CM)

• W36155

Medium Mango Wood Rectangular Photo Frame With A Matt Nickel Stripe On Borders. 26x21CM (18x13CM)