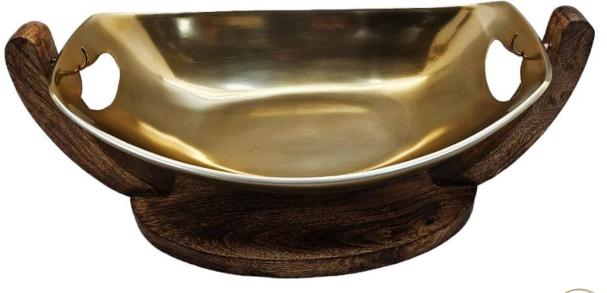

## • W36146

Shiny Aluminum Single Candle Holder Small On A Round Mango Wood Base.

H24x8CM

Raw Nickel Medium Oval Bowl Removable With A Mango Wood Swing Stand. 34x21xH16CM (D42CM)

Raw Nickel Small Oval Bowl Removable With A Mango Wood Swing Stand. 26.5x16xH13CM (D33CM)

Aluminum Medium Round Bowl Nickel Finishing On A Mango Wood Base. 28xH18CM