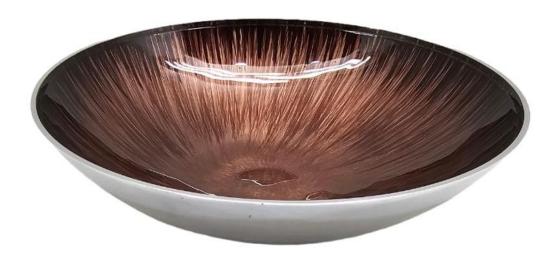

#### • W21497

Medium Round Bowl Mono Handle, Shiny Aluminum From Outside With Metallic Blue Design From Inside.

33xH8.5CM

LEA'S GIFT

Oval Bowl Large, Shiny Aluminum From Outside With Metallic Blue Design From Inside.

#### • W21497BR

Medium Round Bowl Mono Handle, Shiny Aluminum From Outside With Metallic Brown Design From Inside. 33xH8.5CM