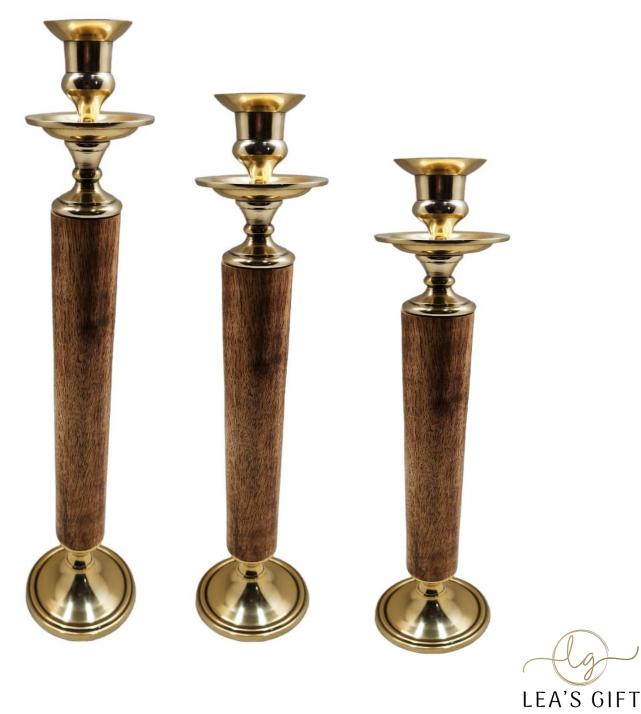

• W26789

Raw Nickel Candle Holders 5 Pockets On A Rectangle Mango Wood Base, With Raw Nickel Handles. 51x10xH7CM

Shiny Aluminum Single Candle Holder Large With A Mango Wood Body. H48x11CM

# • W31412

Shiny Aluminum Single Candle Holder Medium With A Mango Wood Body. H40x11CM

# • W31411

Shiny Aluminum Single Candle Holder Small With A Mango Wood Body.

H32.5x11CM

Shiny Aluminum Single Candle Holder Large On A Round Mango Wood Base. H34x8CM