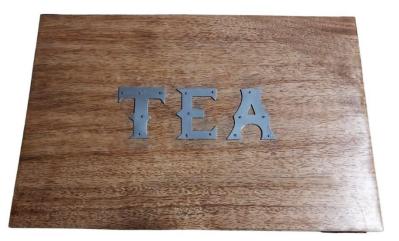

Mango Wood Rectangular Tea Box Large With Aluminum "TEA" Name On Outside The Box That Includes 7 Compartments. 20x32xH10CM

Mango Wood Rectangular Tray Large 6 pockets With Glasses, Nickel Finishing Feet. Can Be Used As Candle Holder Or Shots. 15x60xH10CM