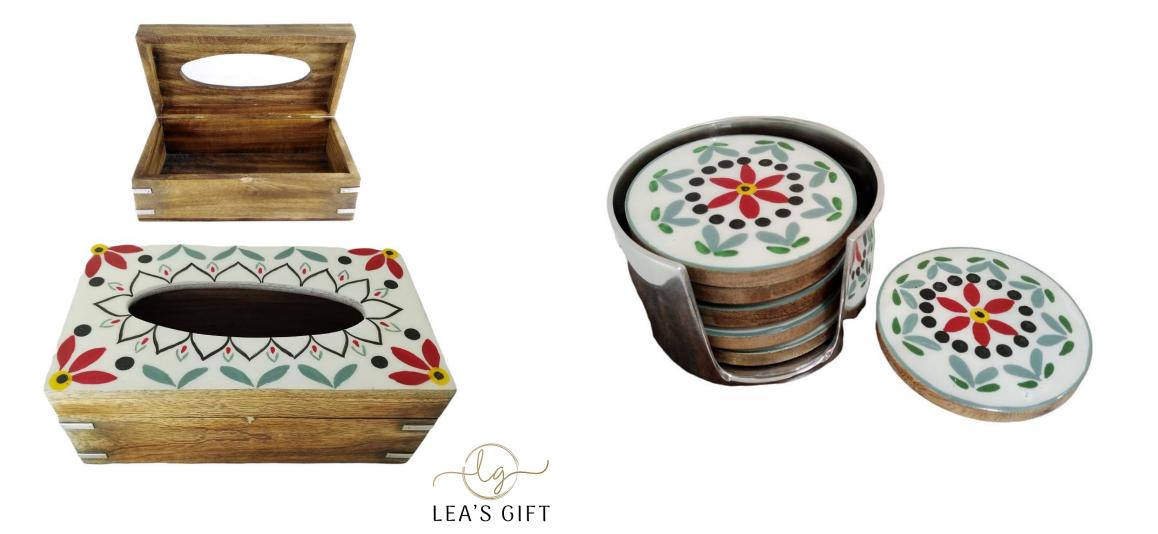

• W32436

Mango Wood Cover With Aluminum Round Coasters, Nickel Finishing . 10xH5CM

Mango Wood Rectangular Tissue Box With Some Shiny Aluminum Design On The Top And The Borders. 13x23xH8.5CM

#### • W32454EN

Shiny Aluminum Cover With Mango Wood Round Coaster S/6 With Shiny Enamel New Floral Pattern Design. 10.5xH4.5CM

• W32457EN

Shiny Aluminum Round Plate With Enamel New Floral Pattern Design From Inside On A Mango Wood Base. 34xH11.5CM