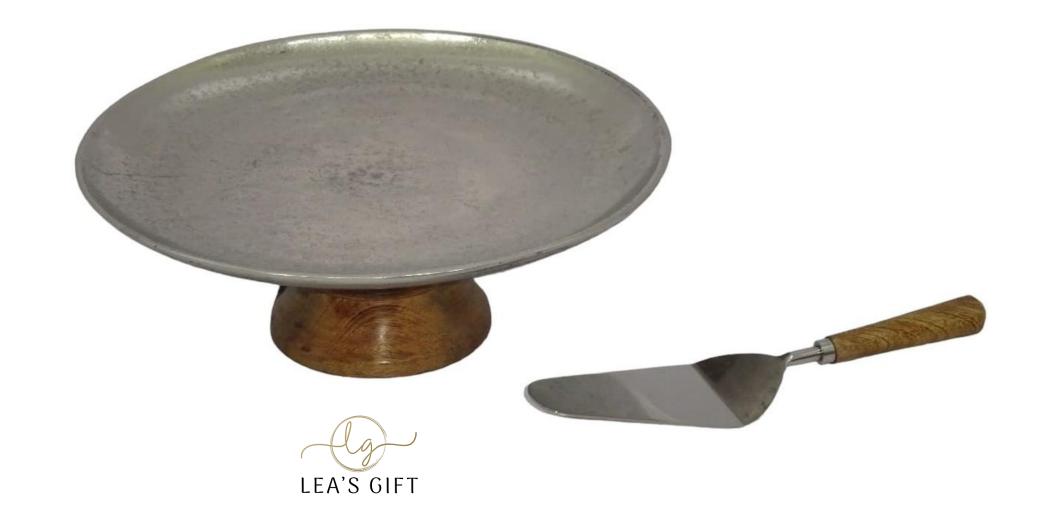

LEA'S GIFT

Aluminum Round Plate Nickel Finishing On A Mango Wood Base, With A Wooden Handle Shiny Aluminum Spatula 34xH11.5CM

Shiny Aluminum Standing Statue On A Mango Wood Base, Holding A Bottle Bucket With Nickel Finishing. 20xH63CM