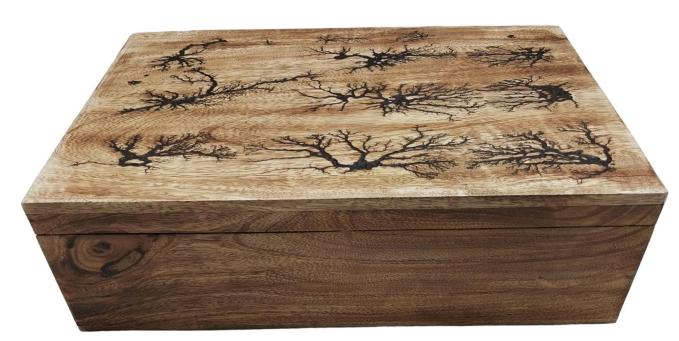

• W28690C

Mango Wood Rectangular Tea Box Large That Includes 7 Compartments With Black Crackle Design.

20x32xH10CM

• W37463C

Mango Wood Round Plate Black Crackle Design, On A Aluminum Matt Black Base, With A Wooden Handle Shiny Aluminum Spatula.