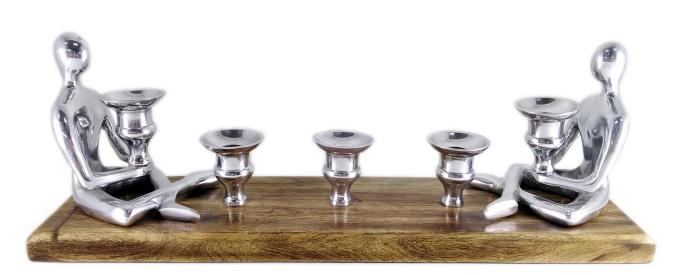

• W28422

Condiment Tray Square From Mango Wood, Four Partitions With Nickel Finishing Handles. 28x28xH5CM

LEA'S GIFT

Raw Nickel Candle Holders 6 Pockets On A Rectangle Mango Wood Base, With Raw Nickel Handles. 63.50x10xH7CM

• W26789

Raw Nickel Candle Holders 5 Pockets On A Rectangle Mango Wood Base, With Raw Nickel Handles. 51x10xH7CM

Shiny Aluminum Single Candle Holder Large With A Mango Wood Body. H48x11CM