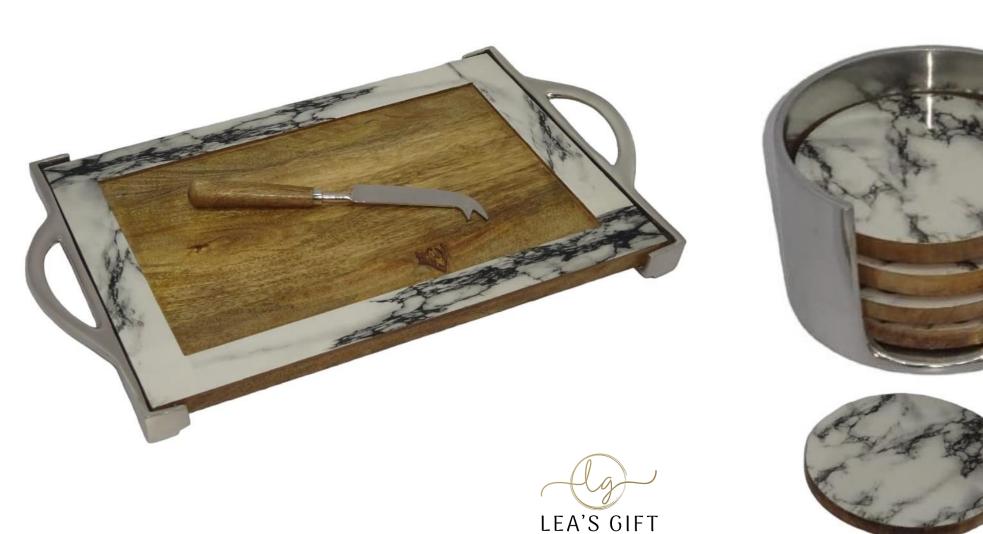

# • W33616M

Mango Wood Rectangular Cheese Board Large With Shiny Enamel Marble White Design On Top And Shiny Nickel Aluminum Handles And A Knife.

# • W32454M

Shiny Aluminum Cover With Mango Wood Round Coaster S/6 With Shiny Enamel Marble White Design. 10.5xH4.5CM