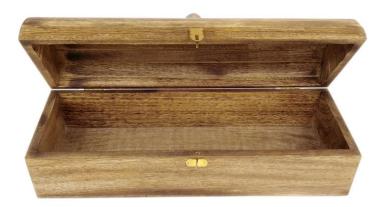

#### • W31853

Aluminum Wine Rack Large For 6 Bottles, Nickel Finishing On A Mange Wood Base. 14x29xH25CM

Mango Wood Box For Wine Bottle With Shiny Aluminum Ring Handle.

12.5x35xH11.5CM

LEA'S GIFT

W34386
Shiny Aluminum Lady Wine Holder.
18.5x9xH20.5CM