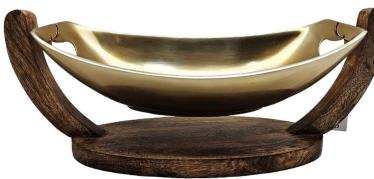

## • W36146

Shiny Aluminum Single Candle Holder Small On A Round Mango Wood Base.

H24x8CM

Raw Nickel Medium Oval Bowl Removable With A Mango Wood Swing Stand. 34x21xH16CM (D42CM)

Raw Nickel Small Oval Bowl Removable With A Mango Wood Swing Stand. 26.5x16xH13CM (D33CM)

Aluminum Medium Round Bowl Nickel Finishing On A Mango Wood Base. 28xH18CM