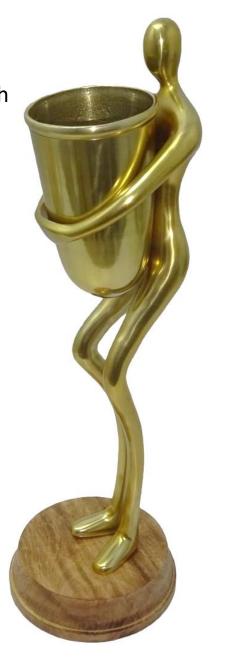

# • W34385G

Aluminum Sugar Pot Shiny Gold With A Mango Wood Lid And A Shiny Gold Spoon. 10xH8CM

• W28525G

Shiny Gold Standing Statue On A Mango Wood Base, Holding A Bottle Bucket With Gold Finishing. 20xH63CM