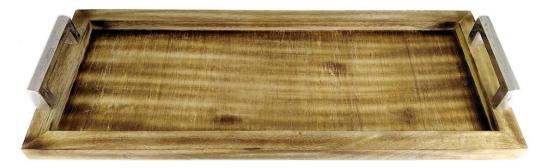

# INRIAN WOOD

Mango Wood Rectangular Tray Large With Nickel Finishing Rectangular Handles.

36x51CM