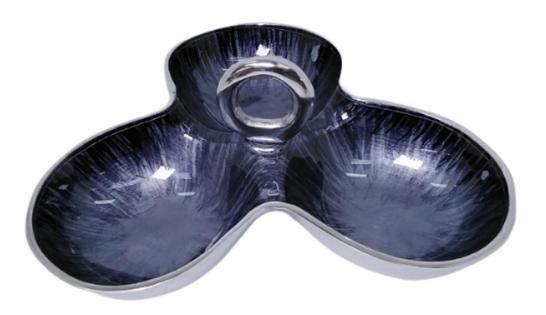

LEA'S GIFT

W21492

Condiment Abstract Shape Tray With 1 Bowl, Shiny Aluminum From Outside With Metallic Blue Design From Inside.

Tray: 30x18 / Bowl: 10.5xH5CM

• W21493

Condiment Rectangle Tray With 1 Bowl, Shiny Aluminum From Outside With Metallic Blue Design From Inside.

Tray: 33x18.4 / Bowl: 10.5xH5CM

Condiment Tray 3 Partition Bowls, Shiny Aluminum From Outside With Metallic Blue Design From Inside. 33.5x11.5xH4CM