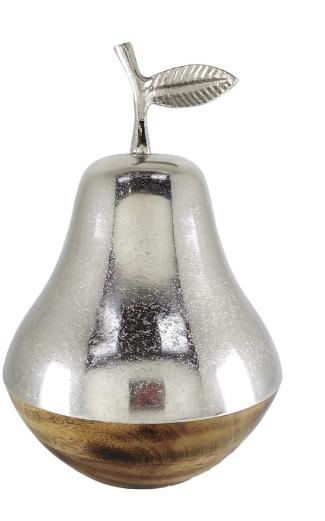

# Mango Wood Pears With Nickel Finishing Lid.

• W30834 17.5xH26CM

• W30833 13.5xH22CM

W30832

illines.

12xH20CM

٠

Shiny Aluminum Rectangular Large Tray With Lady Handles. 34x47CM