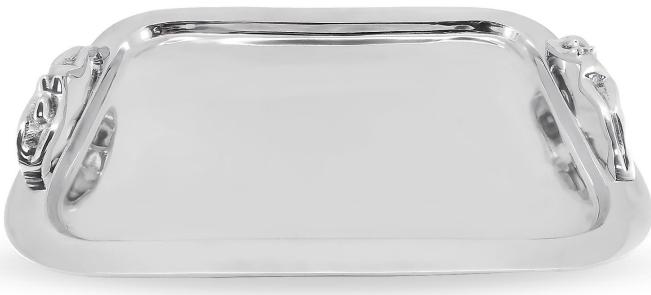

# INRIAN WOOD

Mango Wood Rectangular Tray Large With Nickel Finishing Rectangular Handles.

36x51CM