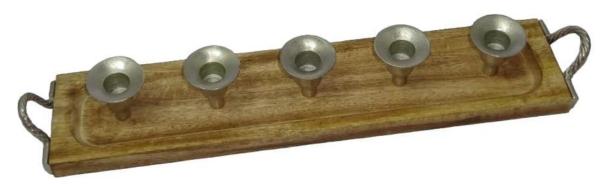

• W26789

Raw Nickel Candle Holders 5 Pockets On A Rectangle Mango Wood Base, With Raw Nickel Handles. 51x10xH7CM

Shiny Aluminum Single Candle Holder Large With A Mango Wood Body. H48x11CM