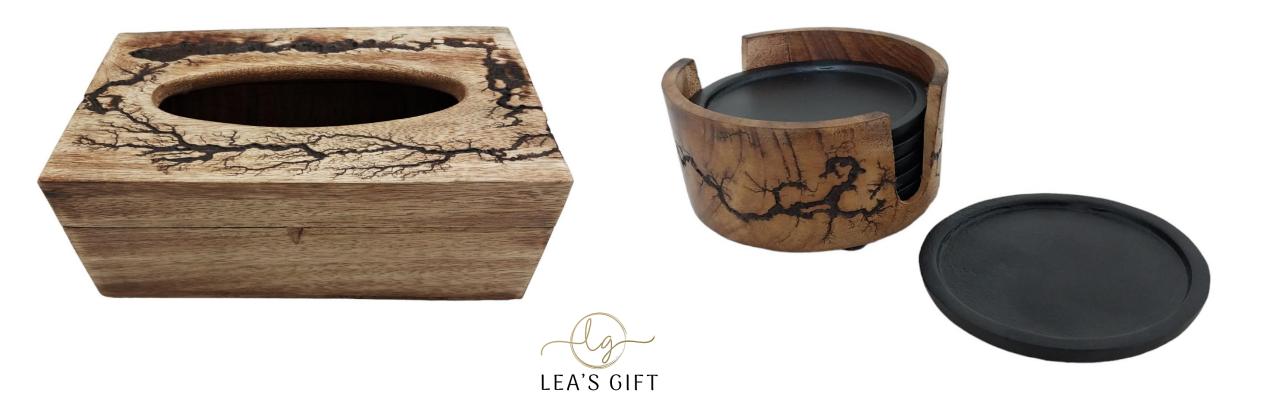

#### • W37042C

Round Small Mango Wood Bowl With Black Crackle Design. 13xH7CM

• W37477C

Mango Wood Rectangular Tissue Box With Black Crackle Design. 13x23xH8.5CM • W32436C

Mango Wood Cover Black Crackle Design With Aluminum Matt Black Round Coasters. 10xH5CM

# • W37488C

Condiment Tray Round From Mango Wood With 3 Nickel Finishing Bowl From Inside Shiny From Outside, And 3 spoons, Aluminum Matt Black Handles. 29CM

• W37479C

LEA'S GIFT

Mango Wood Rectangular Cutlery Holder 4 partitions, With Black Crackle Design And Aluminum Matt Black Ring Handles. 15x20xH13CM