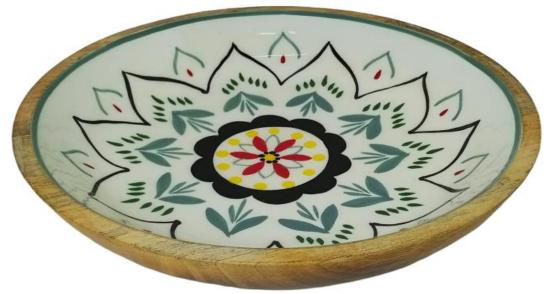

# • W32220EN

Round Bowl Small From Mango Wood With Shiny Enamel New Floral Pattern Design From Inside. 17xH7.5CM

• W32219EN

Round Bowl X-Small From Mango Wood With Shiny Enamel New Floral Pattern Design From Inside. 12.5xH6CM