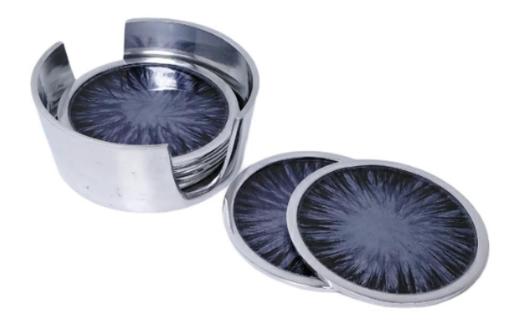

# • W32454M

Shiny Aluminum Cover With Mango Wood Round Coaster S/6 With Shiny Enamel Marble White Design. 10.5xH4.5CM