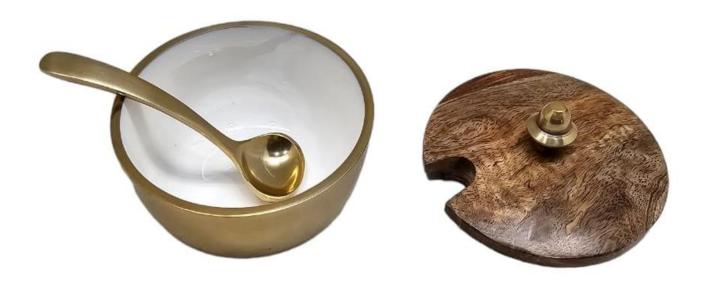

#### • W34385

Aluminum Sugar Pot Nickel Finishing With A Mango Wood Lid And A Shiny Aluminum Spoon. 10xH8CM

Mango Wood Round Coaster With Aluminum Design In The Middle And A Footed Nickel Finishing Holder. 10.5xH9CM