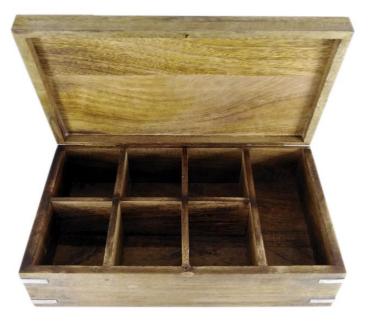

Mango Wood Rectangular Tea Box Large With Aluminum "TEA" Name On Outside The Box That Includes 7 Compartments. 20x32xH10CM

Mango Wood Rectangular Tray Large 6 pockets With Glasses, Nickel Finishing Feet. Can Be Used As Candle Holder Or Shots. 15x60xH10CM