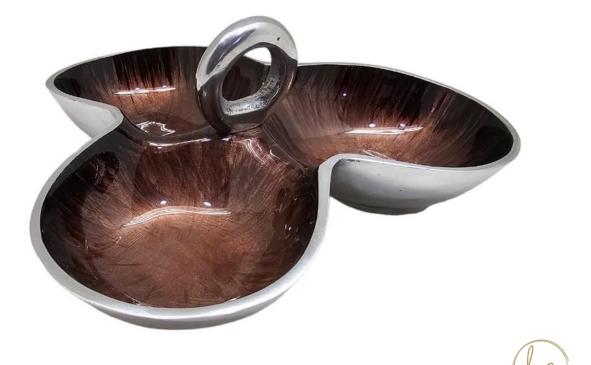

## • W36146

Shiny Aluminum Single Candle Holder Small On A Round Mango Wood Base.

H24x8CM

Raw Nickel Medium Oval Bowl Removable With A Mango Wood Swing Stand. 34x21xH16CM (D42CM)

Raw Nickel Small Oval Bowl Removable With A Mango Wood Swing Stand. 26.5x16xH13CM (D33CM)