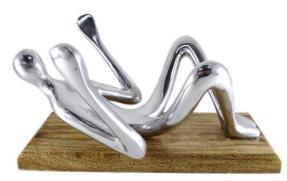

Shiny Aluminum Sitting Lady Statue Large On A Mango Wood Base, With Glass Round Top. D30xH22CM

Shiny Aluminum Laying Man Statue holding A Nickel Finishing Large Salad Bowl, On A Mango Wood Base. 28xH21CM

• W32410

Shiny Aluminum Laying Man Statue holding A Nickel Finishing Medium Salad Bowl, On A Mango Wood Base. 25xH17CM

Large Table Mango Wood Round Top On A Mango Wood Cylindrical Base And A Single Raw Nickel Leg. 35xH56CM • W35533