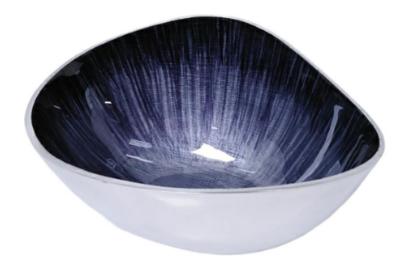

# • W31566M

Round Bowl Large From Mango Wood With Shiny Enamel Marble White Design From Inside. 35.5xH7CM