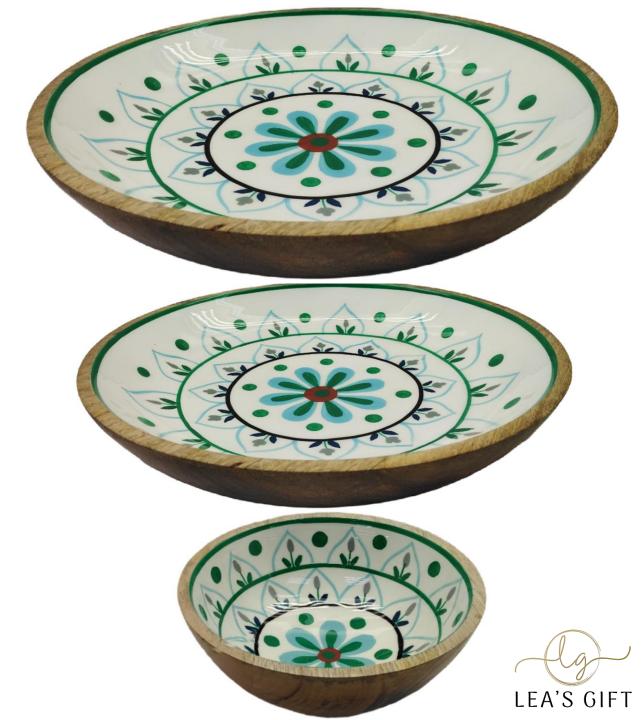

#### • W32437

Mango Wood Large V-SHAPE Salad Bowl Natural Polished With 2 Aluminum Servers. 32xH13M

Round Medium Mango Wood Bowl With Shiny Aluminum Rim. 18xH7.5CM

• W37042

Round Small Mango Wood Bowl With Shiny Aluminum Rim. 13xH7CM