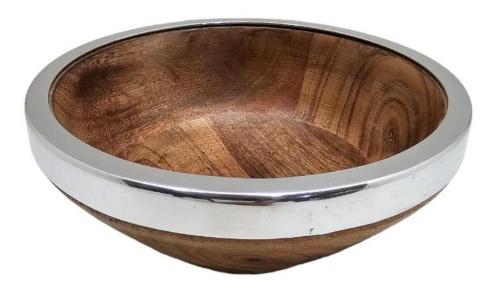

#### • W32437

Mango Wood Large V-SHAPE Salad Bowl Natural Polished With 2 Aluminum Servers. 32xH13M

Round Medium Mango Wood Bowl With Shiny Aluminum Rim. 18xH7.5CM

• W37042

Round Small Mango Wood Bowl With Shiny Aluminum Rim. 13xH7CM