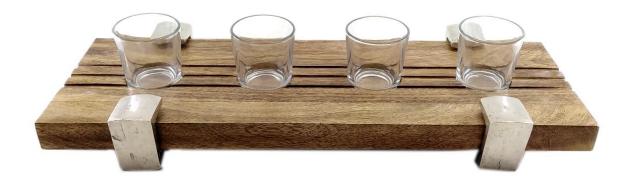

• W31834

Mango Wood Rectangular Tray Medium 4 pockets With Glasses, Nickel Finishing Feet. Can Be Used As Candle Holder Or Shots. 15x46xH10CM

Condiment Tray Square From Mango Wood With 3 Nickel Finishing Bowl From Inside Shiny From Outside, And 3 spoons.