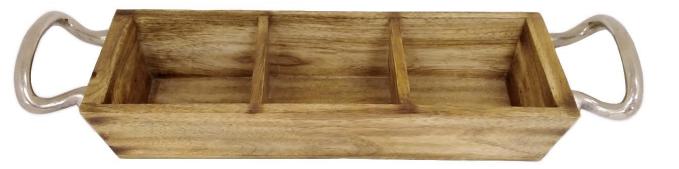

#### • W31836

Mango Wood Square Ashtray With Nickel Finishing Inside. 12x12xH3CM

Mango Wood Rectangular Tissue Box With Nickel Finishing Lid. 25x13xH9CM • W36107

Mango Wood Rectangular Cutlery Holder 3 partitions With Nickel Finishing Handles. 35x11xH14CM