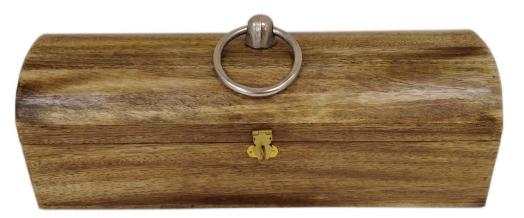

#### • W31853

Aluminum Wine Rack Large For 6 Bottles, Nickel Finishing On A Mange Wood Base. 14x29xH25CM

Mango Wood Box For Wine Bottle With Shiny Aluminum Ring Handle.

12.5x35xH11.5CM

LEA'S GIFT

W34386
Shiny Aluminum Lady Wine Holder.
18.5x9xH20.5CM