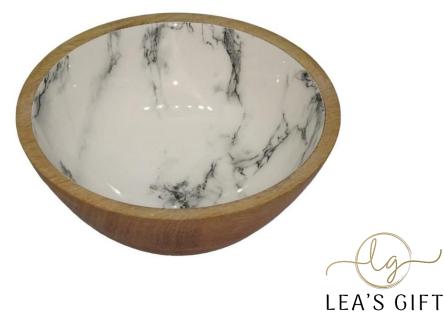

# • W31566M

Round Bowl Large From Mango Wood With Shiny Enamel Marble White Design From Inside. 35.5xH7CM

#### • W32453M

Round Bowl Medium From Mango Wood With Shiny Enamel Marble White Design From Inside. 29xH6.5CM