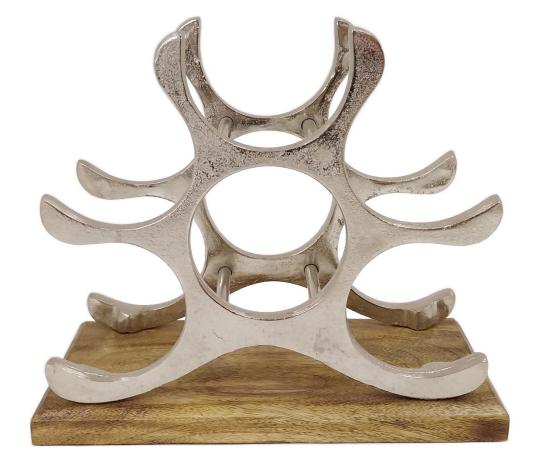

#### • W31853

Aluminum Wine Rack Large For 6 Bottles, Nickel Finishing On A Mange Wood Base. 14x29xH25CM

Mango Wood Box For Wine Bottle With Shiny Aluminum Ring Handle.

12.5x35xH11.5CM

LEA'S GIFT

W34386
Shiny Aluminum Lady Wine Holder.
18.5x9xH20.5CM