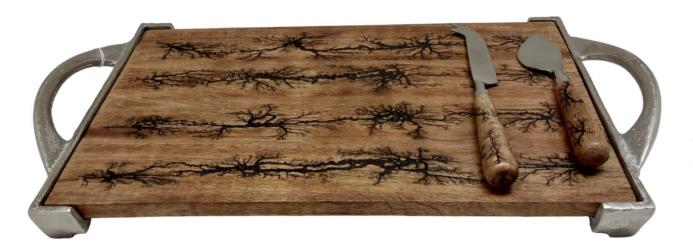

#### • W29907C

Mango Wood Rectangular Cheese Board, Black Crackle Design, Nickel Finishing Handles And Borders With Two Aluminum Knives. 46x25xH4CM