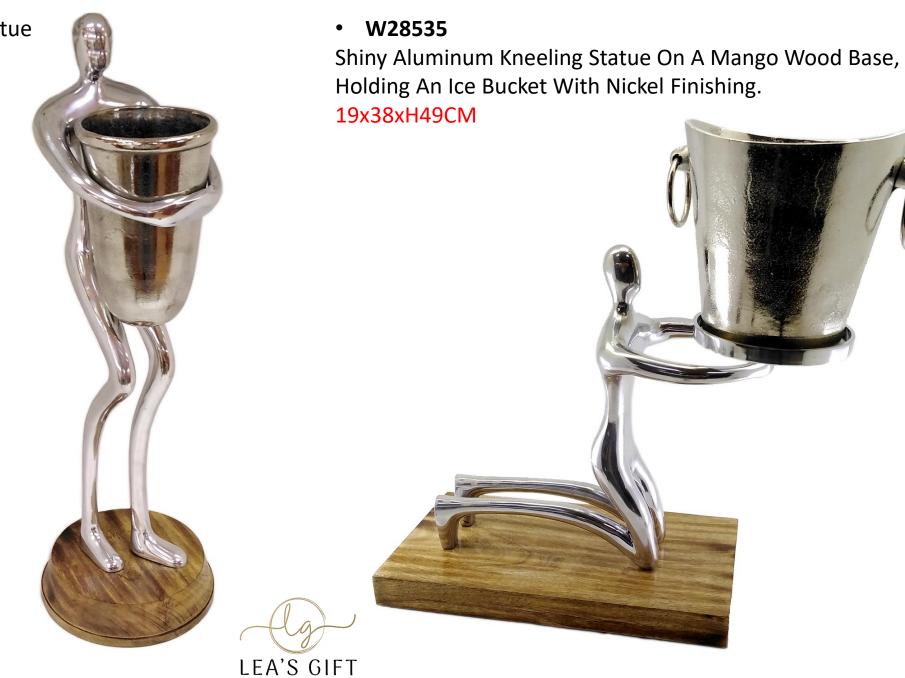

#### • W28535G

Shiny Gold Kneeling Statue On A Mango Wood Base, Holding An Ice Bucket With Gold Finishing. 19x38xH49CM

W34386G
Shiny Gold Lady Wine Holder.
18.5x9xH20.5CM