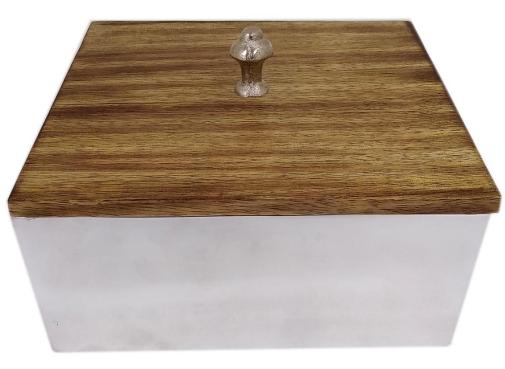

#### • W31836

Mango Wood Square Ashtray With Nickel Finishing Inside. 12x12xH3CM

Mango Wood Rectangular Tissue Box With Nickel Finishing Lid. 25x13xH9CM • W36107

Mango Wood Rectangular Cutlery Holder 3 partitions With Nickel Finishing Handles. 35x11xH14CM