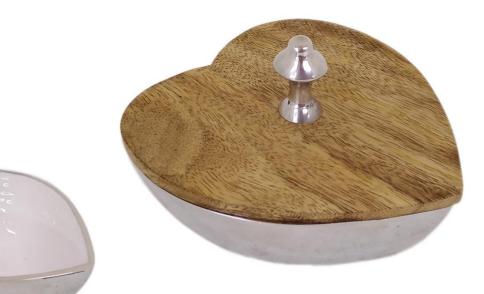

Square Box Large Shiny Aluminum From Outside, White Enamel From Inside With Mango Wood Lid. 20x20xH13CM

Heart Box Large Shiny Aluminum From Outside, White Enamel From Inside With Mango Wood Lid.

12x12xH9CM

• W30715

LEA'S GIFT

Heart Box Small Shiny Aluminum From Outside, White Enamel From Inside With Mango Wood Lid. 10.5x10.5xH7CM