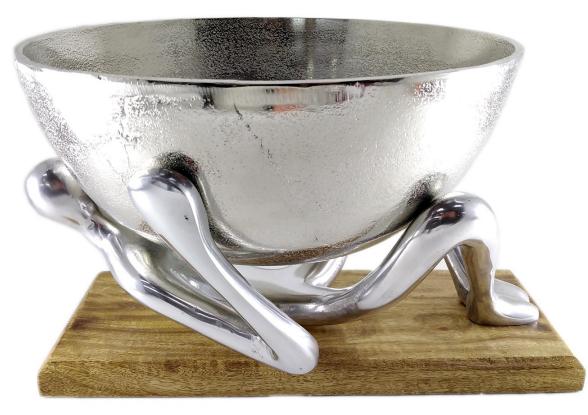

## • W36146

Shiny Aluminum Single Candle Holder Small On A Round Mango Wood Base.

H24x8CM

Raw Nickel Medium Oval Bowl Removable With A Mango Wood Swing Stand. 34x21xH16CM (D42CM)

Raw Nickel Small Oval Bowl Removable With A Mango Wood Swing Stand. 26.5x16xH13CM (D33CM)

Aluminum Medium Round Bowl Nickel Finishing On A Mango Wood Base. 28xH18CM