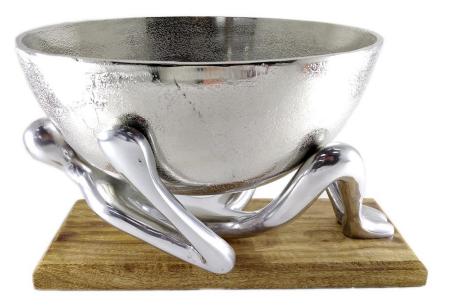

l Finishing Lid.



W30830

٠



• W31829 12xH16CM



# Mango Wood Pears With Nickel Finishing Lid.

• W30834 17.5xH26CM



• W30833 13.5xH22CM



W30832

illines.

12xH20CM

٠



Shiny Aluminum Rectangular Large Tray With Lady Handles. 34x47CM



#### • W32414

Shiny Aluminum Rectangular Medium Tray With Lady Handles. 28x40CM



Shiny Aluminum Sitting Lady Statue Large On A Mango Wood Base, With 5 Aluminum Candle Holders. 45.5x12.5xH16CM • W14991

LEA'S GIFT

Shiny Aluminum Sitting Lady Statue Large On A Mango Wood Base, With Glass Round Top. D30xH22CM





Shiny Aluminum Laying Man Statue holding A Nickel Finishing Large Salad Bowl, On A Mango Wood Base. 28xH21CM



• W32410

Shiny Aluminum Laying Man Statue holding A Nickel Finishing Medium Salad Bowl, On A Mango Wood Base. 25xH17CM







Large Table Mango Wood Round Top On A Mango Wood Cylindrical Base And A Single Raw Nickel Leg. 35xH56CM • W35533

Medium Table Mango Wood Round Top On A Mango Wood Cylindrical Base And A Single Raw Nickel Leg. 35xH43CM



Large Mango Wood Rectangular Mirror With A Matt Nickel Stripe On Borders. 101x80CM







• W36157

Medium Mango Wood Rectangular Mirror With A Matt Nickel Stripe On Borders. 86x68CM



Large Mango Wood Rectangular Photo Frame With A Matt Nickel Stripe On Borders. 30x25CM (15x20CM)





• W36155

Medium Mango Wood Rectangular Photo Frame With A Matt Nickel Stripe On Borders. 26x21CM (18x13CM)



# **GOLD SELECTION**



• W23157G

Mango Wood Rectangular Tray Large With Shiny Gold Rectangular Handles. 36x51CM



#### • W23156G

Mango Wood Rectangular Tray Medium With Sh