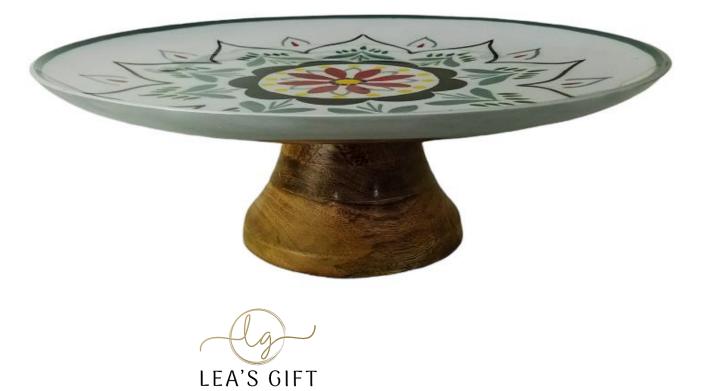

# • W32262EN

Condiment Tray Rectangle From Mango Wood, Three Partitions With Nickel Finishing Handles And Enamel New Floral Pattern From Outside. 12.5x49xH7CM • W33824EN

Mango Wood Cake Or Fruit Stand Round With Enamel New Floral Pattern Design, And An Aluminum Ring Handle Nickel Finishing. 30x23xH45CM

# • W32457

Shiny Aluminum Round Plate With Enamel Floral Pattern Design From Inside On A Mango Wood Base. 34xH11.5CM • W33824

Mango Wood Cake Or Fruit Stand Round With Enamel Floral Pattern Design, And An Aluminum Ring Handle Nickel Finishing.