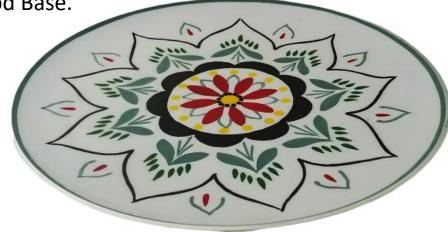

# • W32457

Shiny Aluminum Round Plate With Enamel Floral Pattern Design From Inside On A Mango Wood Base. 34xH11.5CM • W33824

Mango Wood Cake Or Fruit Stand Round With Enamel Floral Pattern Design, And An Aluminum Ring Handle Nickel Finishing.