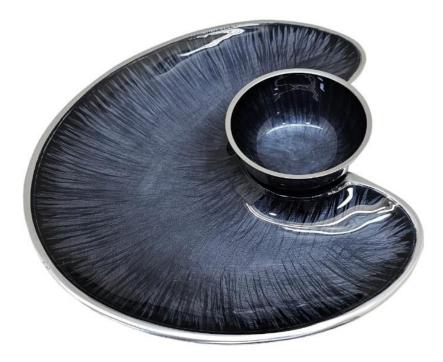

LEA'S GIFT

W21492

Condiment Abstract Shape Tray With 1 Bowl, Shiny Aluminum From Outside With Metallic Blue Design From Inside.

Tray: 30x18 / Bowl: 10.5xH5CM

• W21493

Condiment Rectangle Tray With 1 Bowl, Shiny Aluminum From Outside With Metallic Blue Design From Inside.