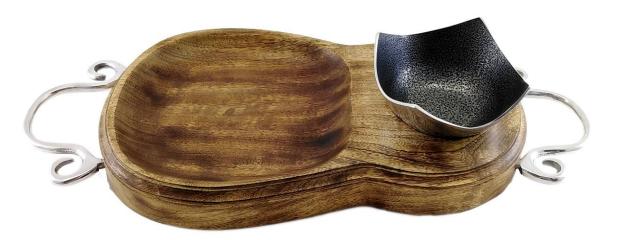

#### • W21228

Condiment Tray Oval From Mango Wood With 1 Nickel Finishing Bowl From Inside Shiny From Outside. 19x33xH18CM

Condiment Tray Rectangle From Mango Wood, Three Partitions With Nickel Finishing Handles. 38x14xH11CM