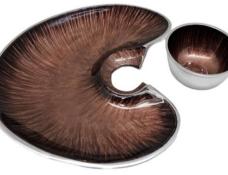

## • W36146

Shiny Aluminum Single Candle Holder Small On A Round Mango Wood Base.

H24x8CM

Raw Nickel Medium Oval Bowl Removable With A Mango Wood Swing Stand. 34x21xH16CM (D42CM)

Raw Nickel Small Oval Bowl Removable With A Mango Wood Swing Stand. 26.5x16xH13CM (D33CM)