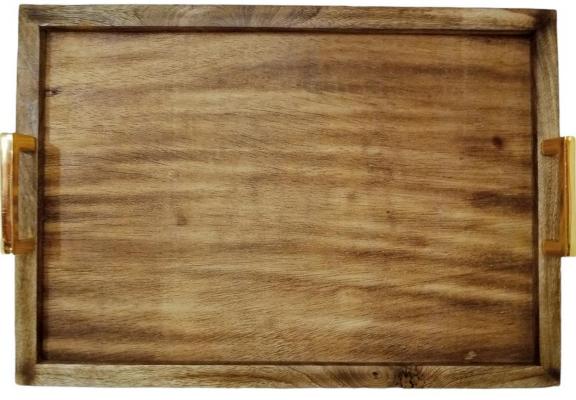

# **GOLD SELECTION**

• W23157G

Mango Wood Rectangular Tray Large With Shiny Gold Rectangular Handles. 36x51CM