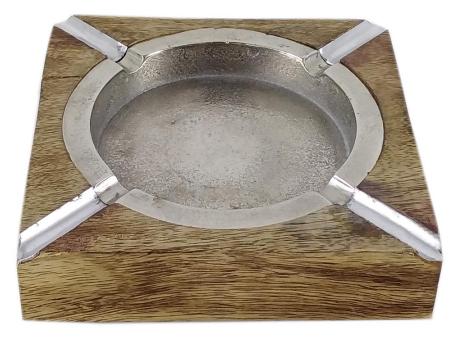

#### • W31836

Mango Wood Square Ashtray With Nickel Finishing Inside. 12x12xH3CM

Mango Wood Rectangular Tissue Box With Nickel Finishing Lid. 25x13xH9CM • W36107

Mango Wood Rectangular Cutlery Holder 3 partitions With Nickel Finishing Handles. 35x11xH14CM