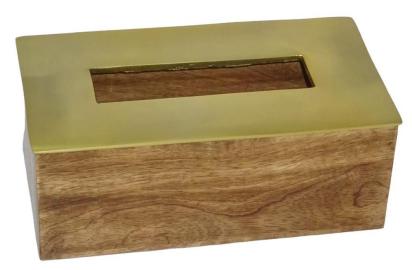

# • W23158G

Mango Wood Rectangular Tray Thin Medium With Shiny Gold Rectangular Handles. 18x40.5CM

• W36108G

Mango Wood Rectangular Tissue Box With Shiny Gold Lid. 25x13xH9CM

• W32262G

Condiment Tray Rectangle From Mango Wood, Three Partitions With Shiny Gold Handles.