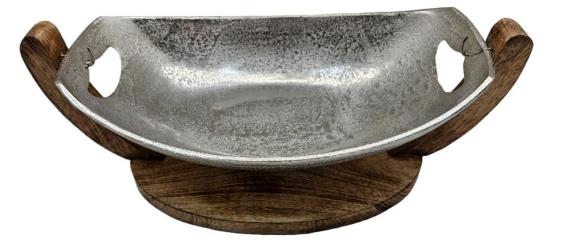

## • W36146

Shiny Aluminum Single Candle Holder Small On A Round Mango Wood Base.

H24x8CM

Raw Nickel Medium Oval Bowl Removable With A Mango Wood Swing Stand. 34x21xH16CM (D42CM)

Raw Nickel Small Oval Bowl Removable With A Mango Wood Swing Stand. 26.5x16xH13CM (D33CM)