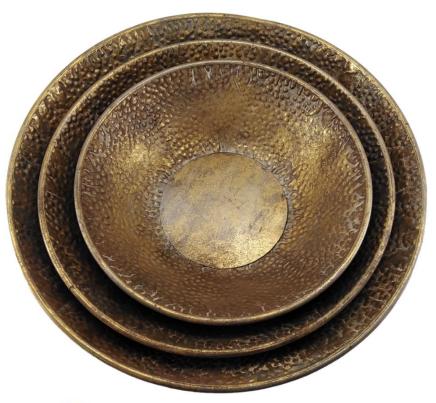

# • 1HW1200301

Set Of 3 Pieces
Hammered Metal Bowl Vertical Matt Gold
49xH10.5cm / 41xH9.5cm / 35xH9cm