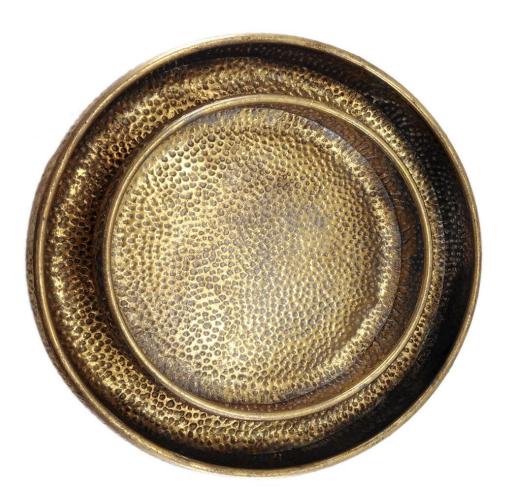

# METAL CONCEPT

• 4HW1204751

LEA'S GIFT

Set Of 2 Pieces
Hammered Metal Plate And Wall Decoration
Round Matt Gold 48.5xH2cm / 38.5xH2cm