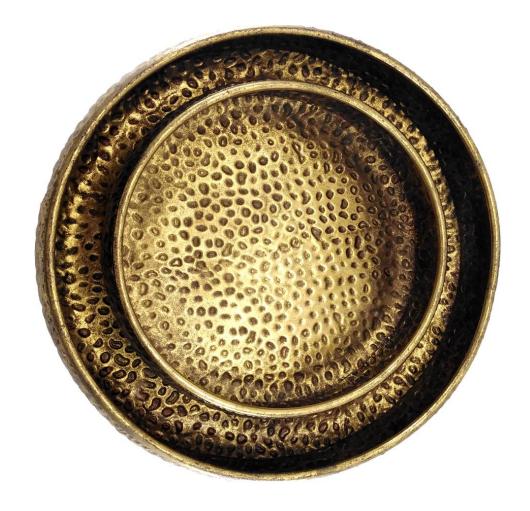

# • 9HW1204403

Set Of 2 Pieces
Hammered Metal Bowl Round Metallic Gold
50xH8cm / 37.5xH7cm