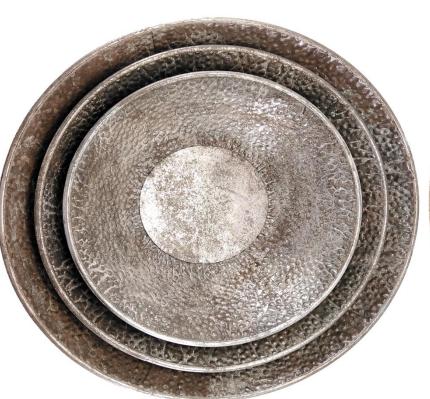

# 2HW1200302

Set Of 3 Pieces
Hammered Metal Bowl Vertical Silver
49xH10.5cm / 41xH9.5cm / 35xH9cm