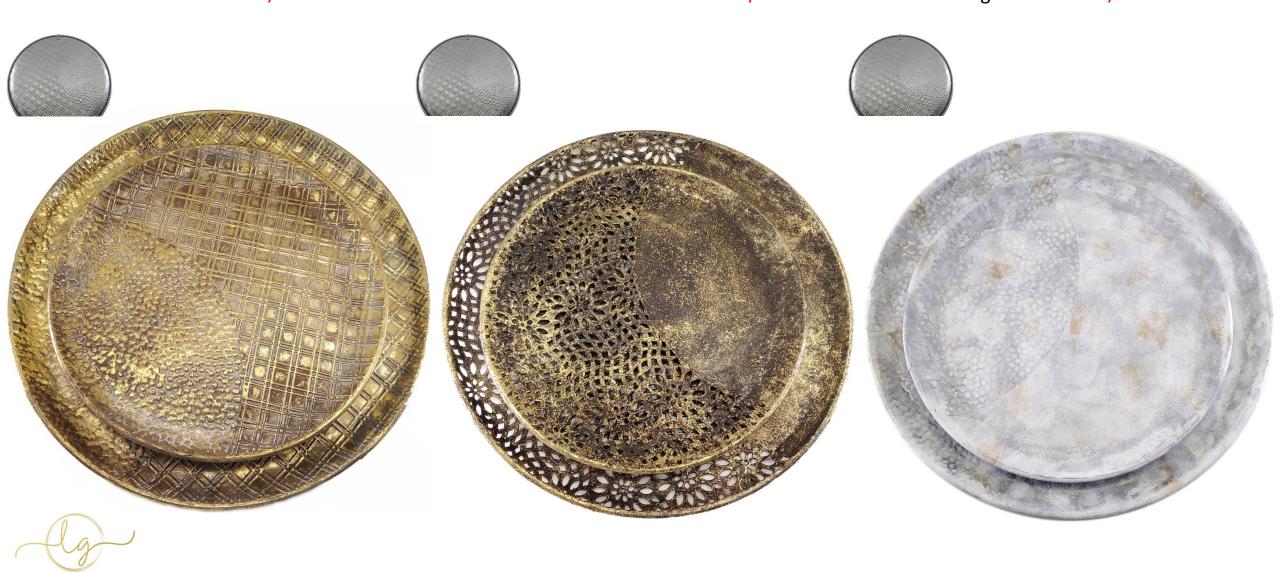

# METAL CONCEPT

• 4HW1204751

LEA'S GIFT

Set Of 2 Pieces
Hammered Metal Plate And Wall Decoration
Round Matt Gold 48.5xH2cm / 38.5xH2cm

# 5HW1204752

Set Of 2 Pieces
Hammered Metal Plate And Wall Decoration
Round Glittered Gold 48.5xH2cm /38.5xH2cm

# 6HW1204753

Set Of 2 Pieces
Hammered Metal Plate And Wall Decoration
Round Greige 48.5xH2cm / 38.5xH2cm