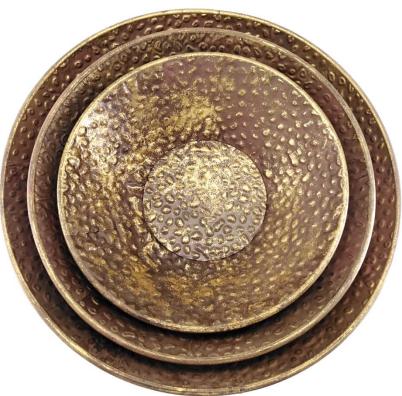

# 3HW1200303

Set Of 3 Pieces
Hammered Metal Bowl Vertical Metallic Gold
49xH10.5cm / 41xH9.5cm / 35xH9cm