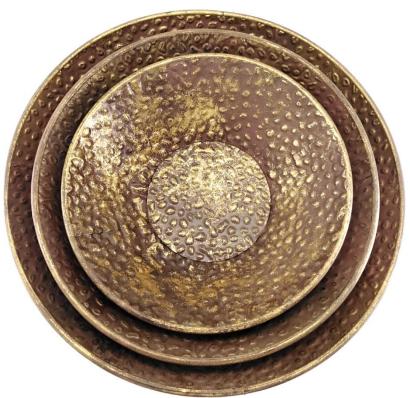

# • 1HW1200301

Set Of 3 Pieces
Hammered Metal Bowl Vertical Matt Gold
49xH10.5cm / 41xH9.5cm / 35xH9cm

# • 3HW1200303

Set Of 3 Pieces
Hammered Metal Bowl Vertical Metallic Gold
49xH10.5cm / 41xH9.5cm / 35xH9cm