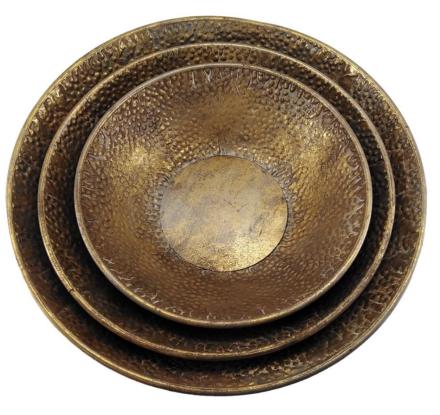

# • 1HW1200301

Set Of 3 Pieces
Hammered Metal Bowl Vertical Matt Gold
49xH10.5cm / 41xH9.5cm / 35xH9cm

# 2HW1200302

Set Of 3 Pieces
Hammered Metal Bowl Vertical Silver
49xH10.5cm / 41xH9.5cm / 35xH9cm

# • 3HW1200303

Set Of 3 Pieces
Hammered Metal Bowl Vertical Metallic Gold
49xH10.5cm / 41xH9.5cm / 35xH9cm