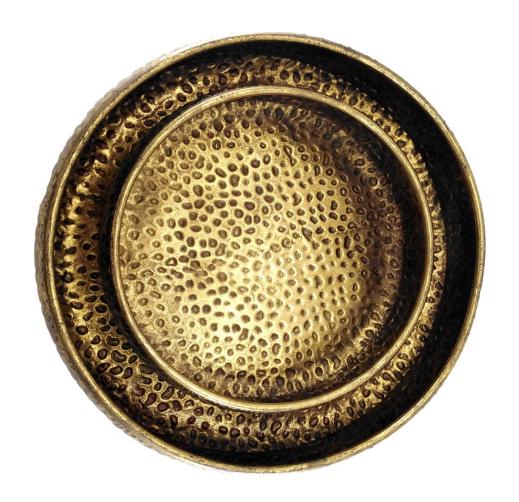

# 9HW1204403

Set Of 2 Pieces
Hammered Metal Bowl Round Metallic Gold
50xH8cm / 37.5xH7cm