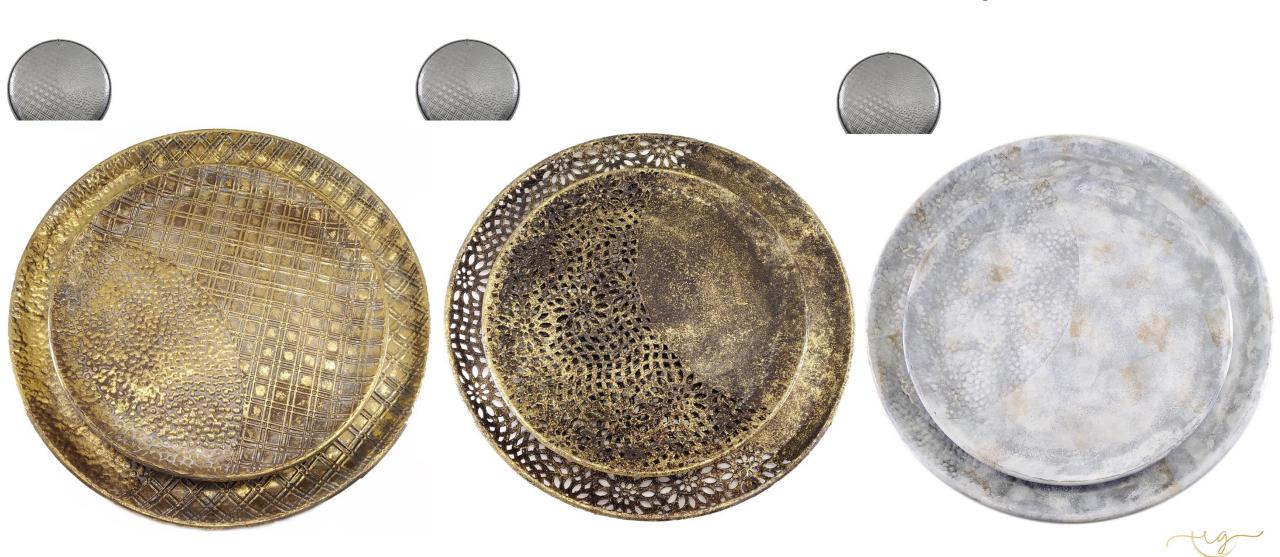

# 4HW1204751

Set Of 2 Pieces
Hammered Metal Plate And Wall Decoration
Round Matt Gold 48.5xH2cm / 38.5xH2cm

# • 5HW1204752

Set Of 2 Pieces
Hammered Metal Plate And Wall Decoration
Round Glittered Gold 48.5xH2cm /38.5xH2cm

# 6HW1204753

Set Of 2 Pieces
Hammered Metal Plate And Wall Decoration
Round Greige 48.5xH2cm / 38.5xH2cm

LEA'S GIFT