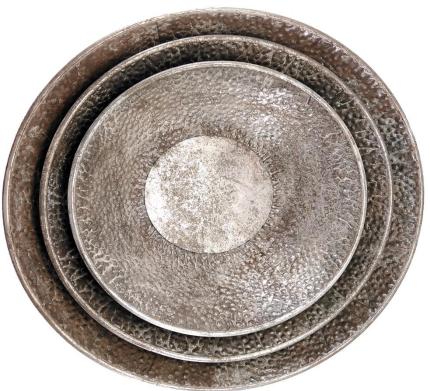

# 2HW1200302

Set Of 3 Pieces
Hammered Metal Bowl Vertical Silver
49xH10.5cm / 41xH9.5cm / 35xH9cm